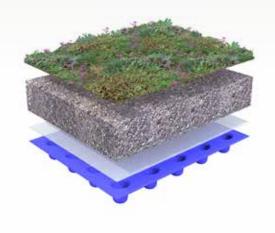

- Sedum-grass-herbs blanket

1

2

3

## 1 SEMPERGREEN® SEDUM/GRASS/HERBS BLANKET 40 MM

Sempergreen® pre-cultivated Sedum/grass/herbs blanket (from 40 mm)

Cultivated on biodegradable carrier Mix of various species of Sedum, herbs and/or grasses, depending on the type of vegetation blanket At least 95% coverage upon delivery

# **2 ROOF GARDEN SUBSTRATE 60 MM**

Extensive roof garden substrate (60 mm) In accordance with FLL guideliness

### **3 DRAINAGE INCL. FILTER FLEECE**

Drainage Height 20-25 mm

Naturally