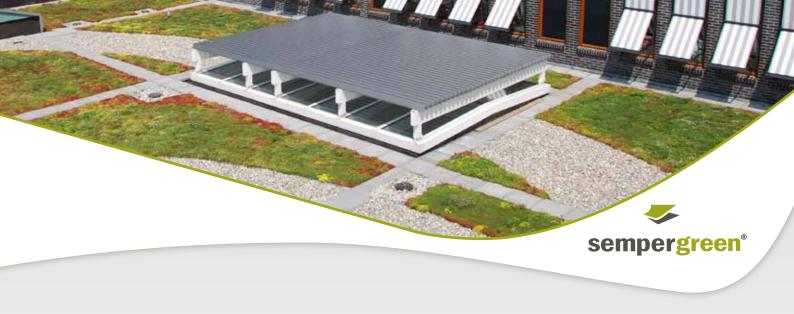

# SYSTEM CONSTRUCTION ROOF 0°- 2° SEDUM/GRASS/HERBS

### **ZONE 2-12-A**

Pitch: 0° - 2°
 Thickness system: 80-85 mm
 Thickness vegetation blanket: from 40 mm
 Saturated weight: 105 kg/m²

Type of vegetation blanket:
 Sedum-grass blanket
 Sedum-herbs blanket