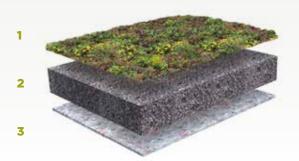

### **ZONE 2-18**

PITCH: 5° - 25°
 THICKNESS INCL. SEDUM: 90 mm
 SATURATED WEIGHT: 100 kg/m²

### 1 SEMPERGREEN® SEDUM-MIX BLANKET 30MM

Sempergreen® pre-cultivated Sedum-mix blanket (30 mm) Cultivated on biodegradable carrier Mix of 10-12 different Sedums At least 95% coverage upon delivery

## **2 ROOF GARDEN SUBSTRATE 50 MM**

Extensive roof garden substrate (50 mm) In accordance with FLL guideliness

# **3 WATER BUFFERING FLEECE B1200**

Water buffering fleece (10 mm) Weight 1200 g/m² Made of an acrylic fibre mix on a polypropylene carrier

Naturally