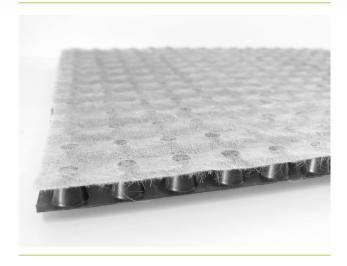

## **PRODUCT PHOTO**

#### **MATERIAL**

Drainage type 10C is a drainage sheet with dimpled cores made of recycled HDPE. The sheet is covered with a polypropylene filter fleece (100 gr/m<sup>2</sup>) bonded to the top side of the sheet, with an overlap of 10 cm on one side.

### **TECHNICAL DETAILS:**

Weight: 700 gr/m<sup>2</sup>

Thickness: 10 mm

ca. 420 kN/m<sup>2</sup> Compressive strength:

2.0 m x 12.5 m

Number of m<sup>2</sup> per pallet: 150 m<sup>2</sup>

or

Size: 2.0 x 15 m Number of m<sup>2</sup> per pallet: 180 m<sup>2</sup>