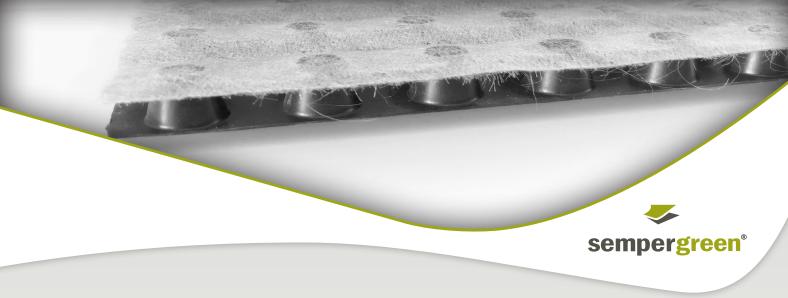

#### **MATERIAL**

Drainage type 10C is a drainage sheet with dimpled cores made of recycled HDPE. The sheet is covered with a polypropylene filter fleece (100 gr/m<sup>2</sup>) bonded to the top side of the sheet, with an overlap of 10 cm on one side.

### **TECHNICAL DETAILS:**

Weight: 700 gr/m<sup>2</sup>

Thickness: 10 mm

ca. 420 kN/m<sup>2</sup> Compressive strength:

2.0 m x 12.5 m

Number of m<sup>2</sup> per pallet: 150 m<sup>2</sup>

or

Size: 2.0 x 15 m Number of m<sup>2</sup> per pallet: 180 m<sup>2</sup>