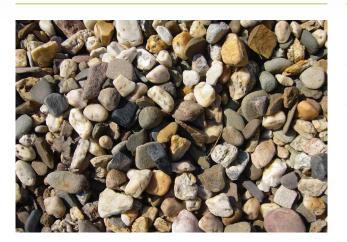

# **PRODUCT PHOTO**

### **MATERIAL**

Shaded gravel with an average particle size of 16-32 mm.