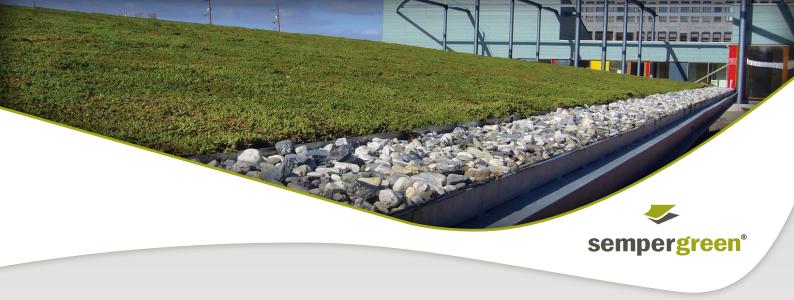

### **APPLICABILITY**

Gravel can be applied to create a vegetation-free zone on the roof. Gravel also keeps substrate and other small materials away from the roof drain. Using gravel in this way will prevent the drain from becoming blocked.

## **DELIVERY AND INSTALLATION**

Gravel is available in bags of 20 kg or in big bags of  $1 \text{ m}^3$ .

Gravel can be applied at the edges of the roof, around drains and around other objects, such as air conditioning units.