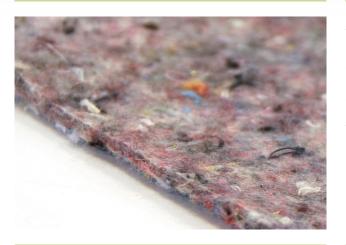

# FACTSHEET SEMPERGREEN®

# PROTECTIVE COVER 300 GR/M<sup>2</sup>

### **MATERIAL**

The protective cover is made of recycled fibers and can be applied as protection for the roofing.

#### **APPLICABILITY**

The protective cover can be installed on sloping surfaces of up to 45 degrees (depending on the system build-up) and functions as a protective layer on the roof. The protective cover has no draining function

#### **DELIVERY AND INSTALLATION**

The protective cover is supplied per m<sup>2</sup>.

The protective cover must be installed first on the roof underneath the rest of the green roof system. Make sure that the protective cover is well connected by means of an overlap of approx. 10 cm.

# **PRODUCT PHOTO**



## **TECHNICAL DETAILS:**

Weight 300 gr/m<sup>2</sup>

Standard roll width 2.00 m

Standard roll length 50 m

Water capacity 3-4 L/m<sup>2</sup>

Height ca. 5 mm