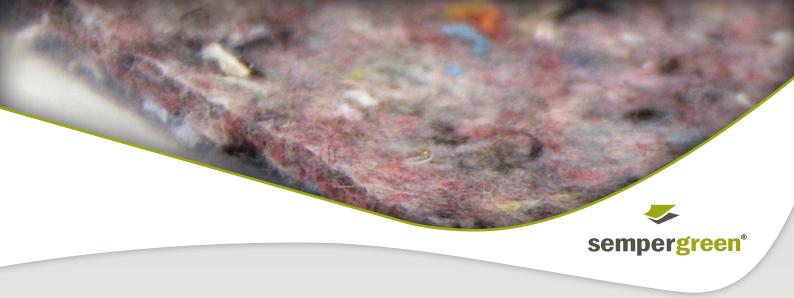

### **MATERIAL**

The protective cover is made of recycled fibers and can be applied as protection for the roofing.

#### **APPLICABILITY**

The protective cover can be installed on sloping surfaces of up to 45 degrees (depending on the system build-up) and functions as a protective layer on the roof. The protective cover has no draining function