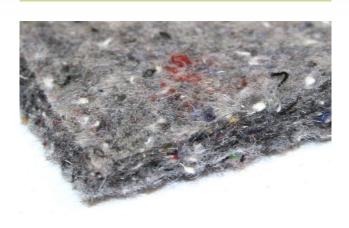

# FACTSHEET SEMPERGREEN®

# **WATER BUFFERING FLEECE B1200**

#### **MATERIAL**

The water buffering fleece B1200 is a cloth made of recycled PET and cotton.

#### **APPLICABILITY**

The water buffering fleece has a water storage capacity and is applied to protect the roofing.

The water buffering fleece can be installed on sloping surfaces of up to 45 degrees (depending on the system build-up).

#### **DELIVERY AND INSTALLATION**

The water buffering fleece can be easily cut into the required size.

The water buffering fleece must be applied with an overlap of at least 10 cm. If the roof pitch is more than 15 degrees, we recommend using a larger overlap.

### **PRODUCT PHOTO**



## **TECHNICAL DETAILS:**

1200 gr/m<sup>2</sup> Weight:

Standard roll width: 2 m

Standard roll length: 16 m

Water storage capacity: 10-12 L/m<sup>2</sup>

E INFO@SEMPERGREEN.COM **F** +31 (0) 343 539 485 W WWW.SEMPERGREEN.COM