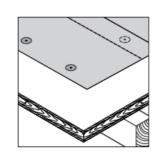

#### **Product Use:**

Stress plate for waterproof membrane securement in combination with fasteners for timber decks.

For seam fastening applications\*.

\* Seam fastening application into timber & timber-based boards:

MOY Materials Ltd has taken care to ensure that the information provided in the literature is correct and up to date. However, it is not intended to form any part of a contract or provide a guarantee. Purchasers/intending purchasers should contact MOY Technical to check whether there have been any changes to the information since publication of the literature. Please ensure you have read the hazard labels and material safety data sheet before using this product.