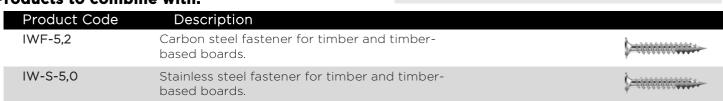

## ROOF ACCESSORIES

# Technical Data Sheet MOY MW-40-F Plate



2.7

1.0 |

#### **Product Use:**

Stress plate for waterproof membrane securement in combination with fasteners for timber decks.

For seam fastening applications\*.

#### **Description:**

Carbon steel, zinc plated. Resistance 15 cycles Kesternich test according to:

- EAD 030351-00-0402, A2.4
- FM Approval Standard 4470

#### **Certification:**



#### **Product Range:**

| Code    | Pack Quantity | Article Code |
|---------|---------------|--------------|
| MW-40-F | 1000          | 1236218      |

Packaging type: sacks

### **Products to combine with:**



#### **Installation:**

In order to ensure the correct application of the fastener/plate combination into the substrate and to avoid overdriving and/or damage, all plates and fasteners must be installed using only the recommended tooling, including screw guns (with torque setting), drive bars and correct bits etc.

It is recommended that pull-out testing is undertaken by SFS for all refurbishment projects and any concrete deck. This will ensure the suitability of the fastener and additionally will determine the optimum drill diameter and embedment required.

\* Seam fastening application into timber & timber-based boards:



MOY Materials Ltd has taken care to ensure that the information provided in the literature is correct and up to date. However, it is not intended to form any part of