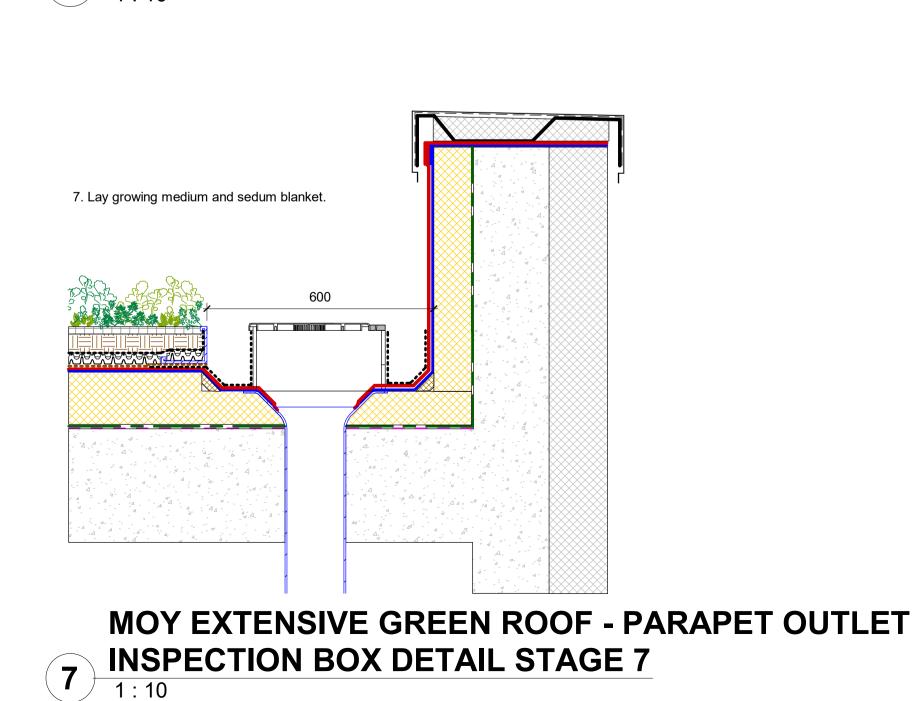

#### **MOY EXTENSIVE GREEN ROOF - PARAPET OUTLET INSPECTION BOX DETAIL STAGE 1** 1:10



### **MOY EXTENSIVE GREEN ROOF - PARAPET OUTLET INSPECTION BOX DETAIL STAGE 4** 4 1:10









Care is taken to ensure that the contents of this drawing are accurate, however Moy Materials Ltd. and its associated companies accept no responsibility for errors or for information found to be misleading. The customer, designer and specifier must satisify themselves as to the suitability of all products illustrated on this drawing.



# **MOY EXTENSIVE GREEN ROOF - PARAPET OUTLET** 2 INSPECTION BOX DETAIL STAGE 2 1:10

## **MOY EXTENSIVE GREEN ROOF - PARAPET OUTLET** 5 INSPECTION BOX DETAIL STAGE 5



Membrane cut and turned up onto inspection chamber to stop debris











## **MOY EXTENSIVE GREEN ROOF - PARAPET OUTLET INSPECTION BOX DETAIL STAGE 3**

### **MOY EXTENSIVE GREEN ROOF - PARAPET OUTLET INSPECTION BOX DETAIL STAGE 6**