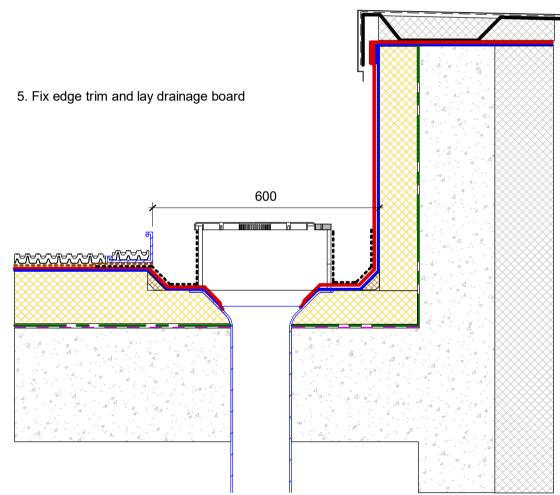

## **MOY EXTENSIVE GREEN ROOF - PARAPET OUTLET** 5 INSPECTION BOX DETAIL STAGE 5

Membrane cut and turned up onto inspection chamber to stop debris