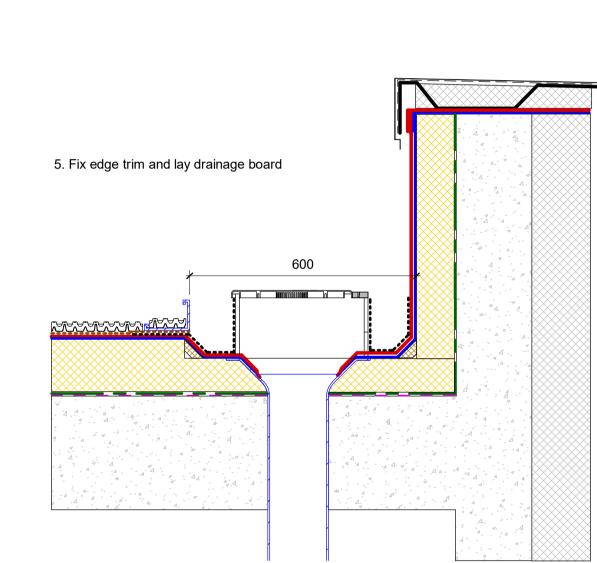

## **MOY EXTENSIVE GREEN ROOF - PARAPET OUTLET** 5 INSPECTION BOX DETAIL STAGE 5

Membrane cut and turned up onto inspection chamber to stop debris