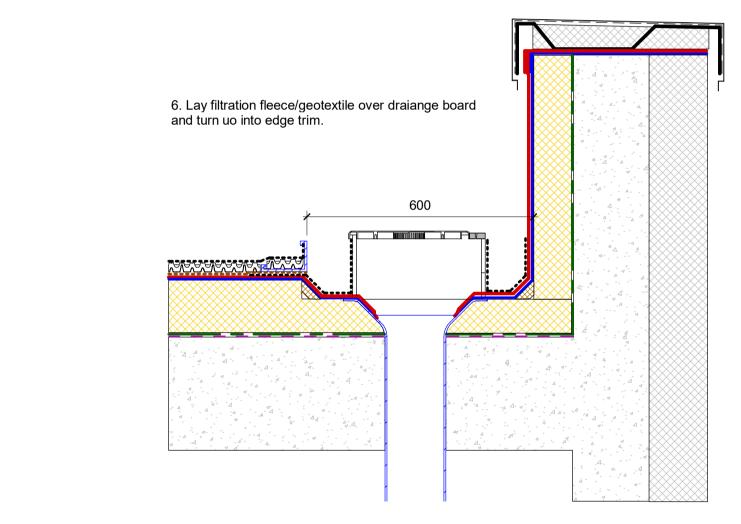

#### **MOY EXTENSIVE GREEN ROOF - PARAPET OUTLET INSPECTION BOX DETAIL STAGE 1** 1:10



### **MOY EXTENSIVE GREEN ROOF - PARAPET OUTLET INSPECTION BOX DETAIL STAGE 4** 4 1:10









Care is taken to ensure that the contents of this drawing are accurate, however Moy Materials Ltd. and its associated companies accept no responsibility for errors or for information found to be misleading. The customer, designer and specifier must satisify themselves as to the suitability of all products illustrated on this drawing.



# **MOY EXTENSIVE GREEN ROOF - PARAPET OUTLET** 2 INSPECTION BOX DETAIL STAGE 2 1:10

## **MOY EXTENSIVE GREEN ROOF - PARAPET OUTLET** 5 INSPECTION BOX DETAIL STAGE 5



Membrane cut and turned up onto inspection chamber to stop debris











## **MOY EXTENSIVE GREEN ROOF - PARAPET OUTLET INSPECTION BOX DETAIL STAGE 3**

### **MOY EXTENSIVE GREEN ROOF - PARAPET OUTLET INSPECTION BOX DETAIL STAGE 6**