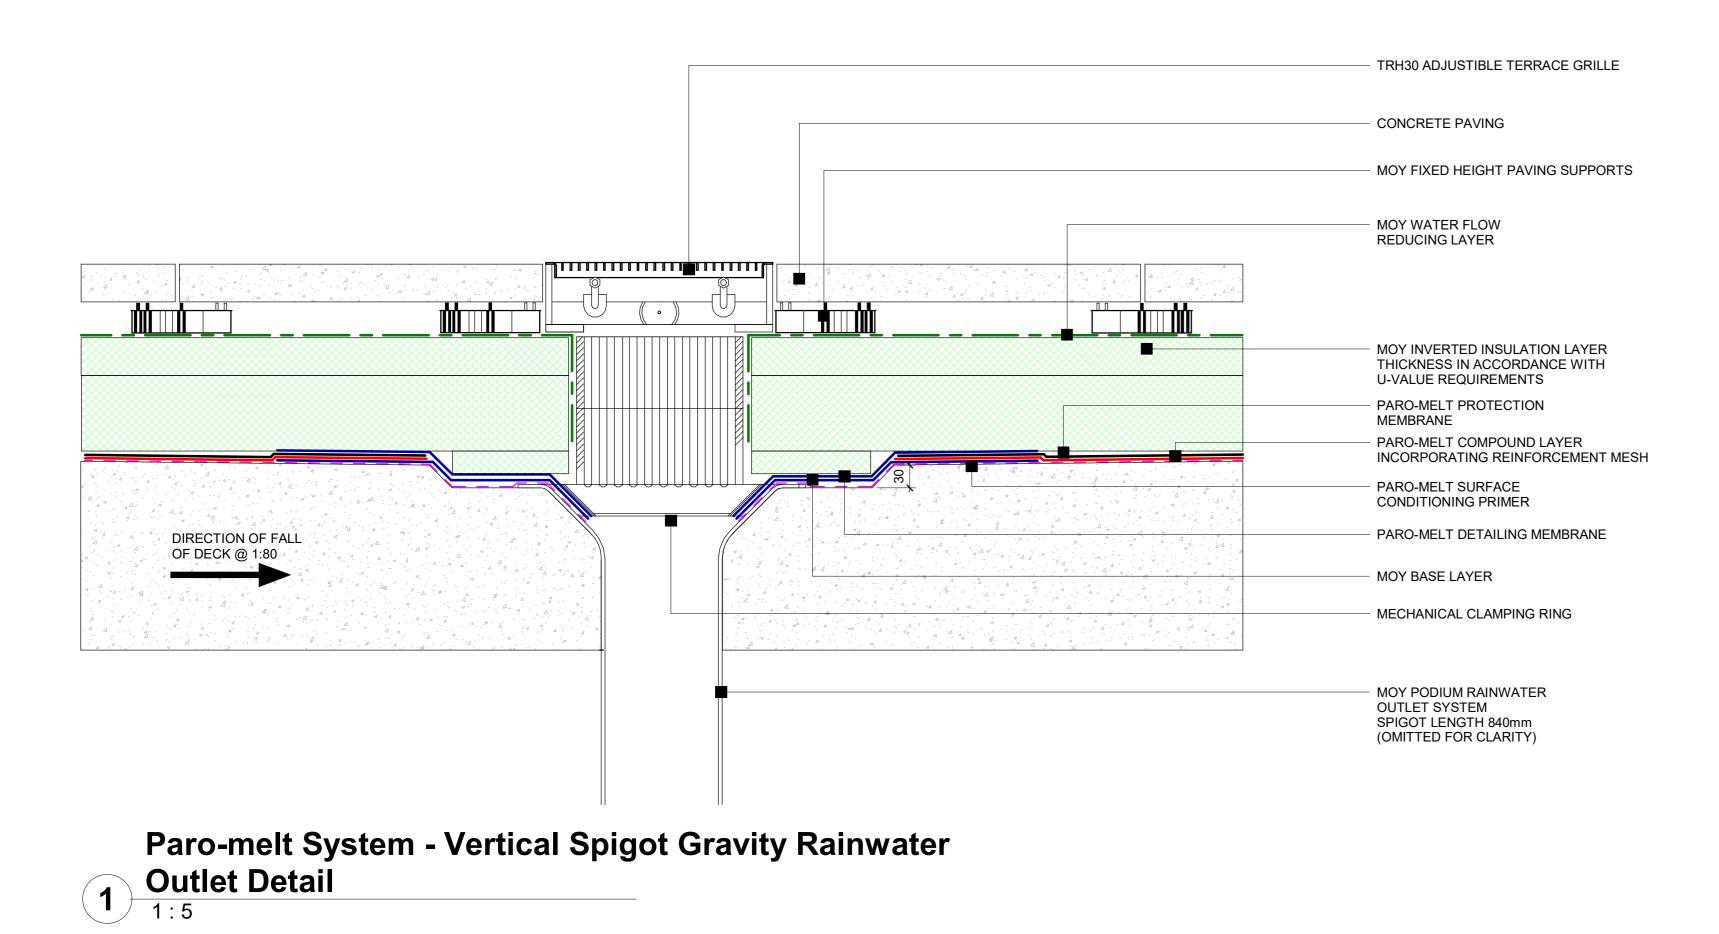

TRH30 ADJUSTIBLE TERRACE GRILLE

MOY FIXED HEIGHT PAVING SUPPORTS

MOY PROTECTION FLEECE

PAROMELT
PROTECTION MEMBRANE

PAROMELT COMPOUND LAYER
INCORPORATING REINFORCEMENT MESH
PAROMET SUPFACE
CONDITIONING PRIMER

PAROMET TO ETAILING MEMBRANE

MOY BASE LAYER

MOY BASE LAYER

MOY 25mm DRAINAGE BOARD

MECHANICAL CLAMPING RING

MOY PODIUM RAINWATER
OUTLET SYSTEM
SPRIOT LEIGHT BRümm
(OMITTED FOR CLARITY)

Paro-melt System - Outlet Detail (Cold deck)