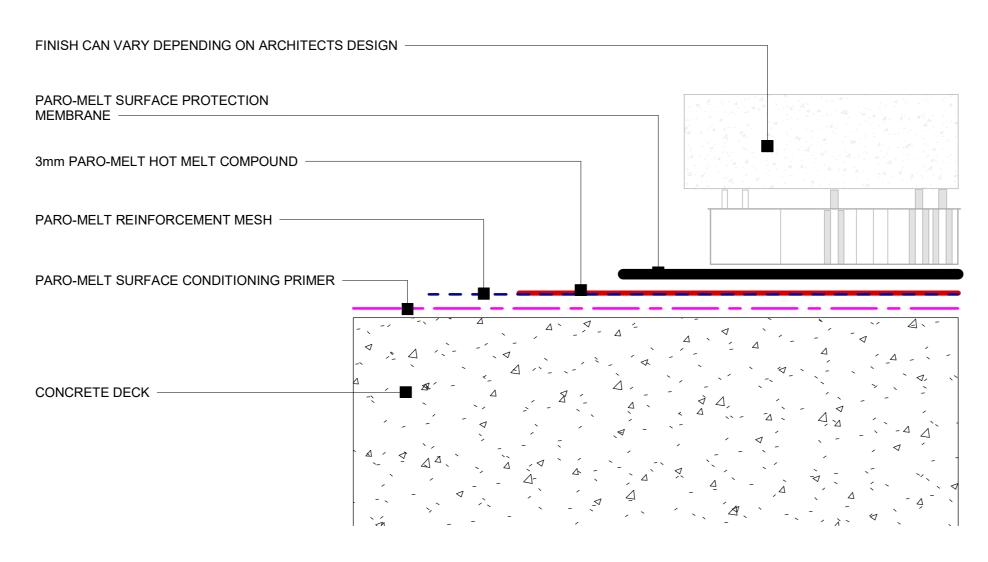

**5** Paro-melt System Elements

Paro-melt System - Outlet Detail (No Sump)

Paro-melt System - Outlet Detail (No Sump / Cold deck)

INFO@MOYMATERIALS.COM