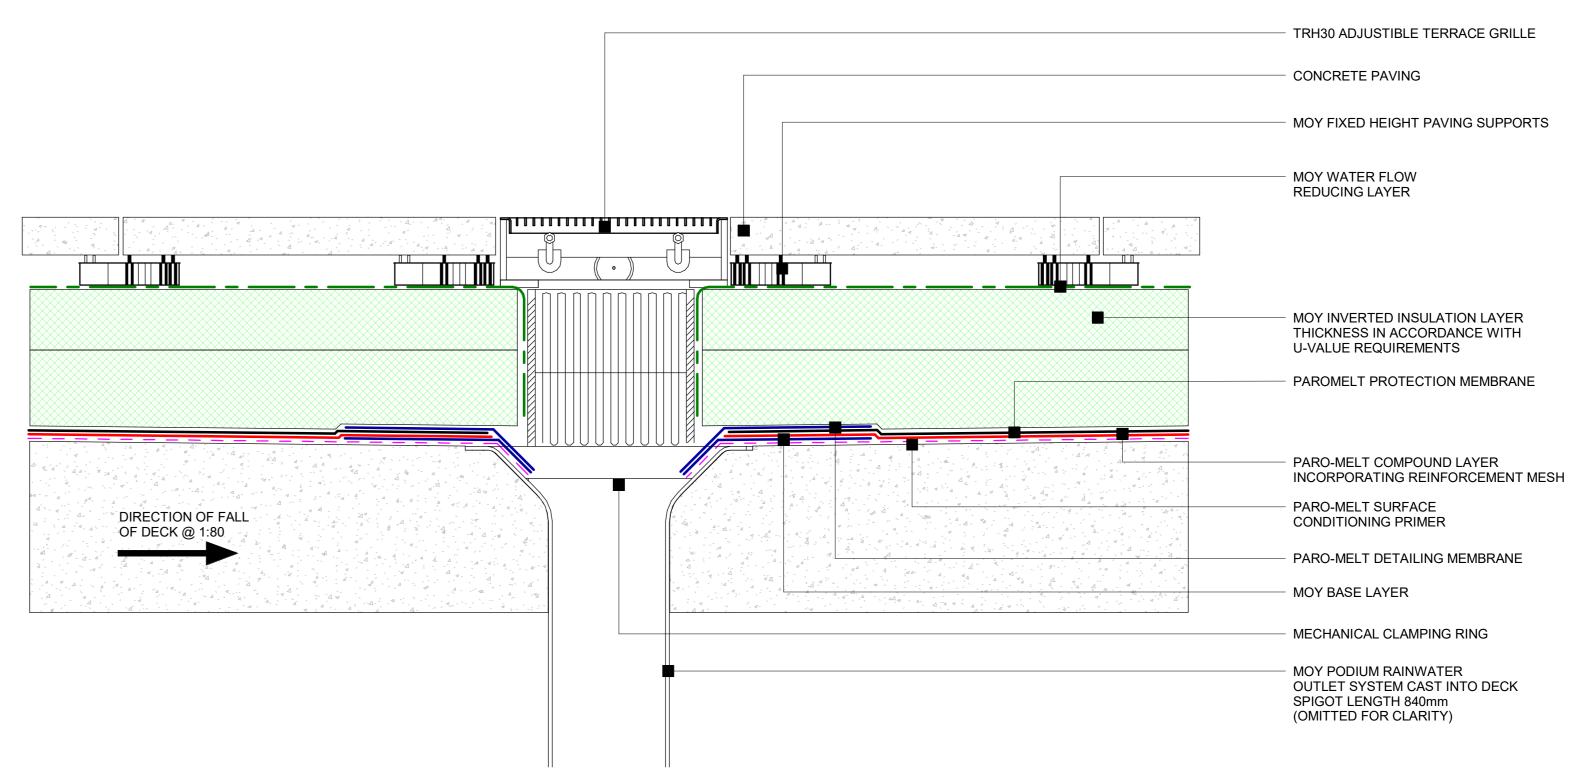

TRH30 ADJUSTIBLE TERRACE GRILLE

MOY FIXED HEIGHT PAVING SUPPORTS

MOY PROTECTION FLEECE

PAROMELT
PROTECTION MEMBRANE

PAROMELT COMPOUND LAYER
INCORPORATING REINFORCEMENT MESH
PAROMET SUPFACE
CONDITIONING PRIMER

PAROMET TO ETAILING MEMBRANE

MOY BASE LAYER

MOY BASE LAYER

MOY 25mm DRAINAGE BOARD

MECHANICAL CLAMPING RING

MOY PODIUM RAINWATER
OUTLET SYSTEM
SPRIOT LEIGHT BRümm
(OMITTED FOR CLARITY)

Paro-melt System - Outlet Detail (Cold deck)