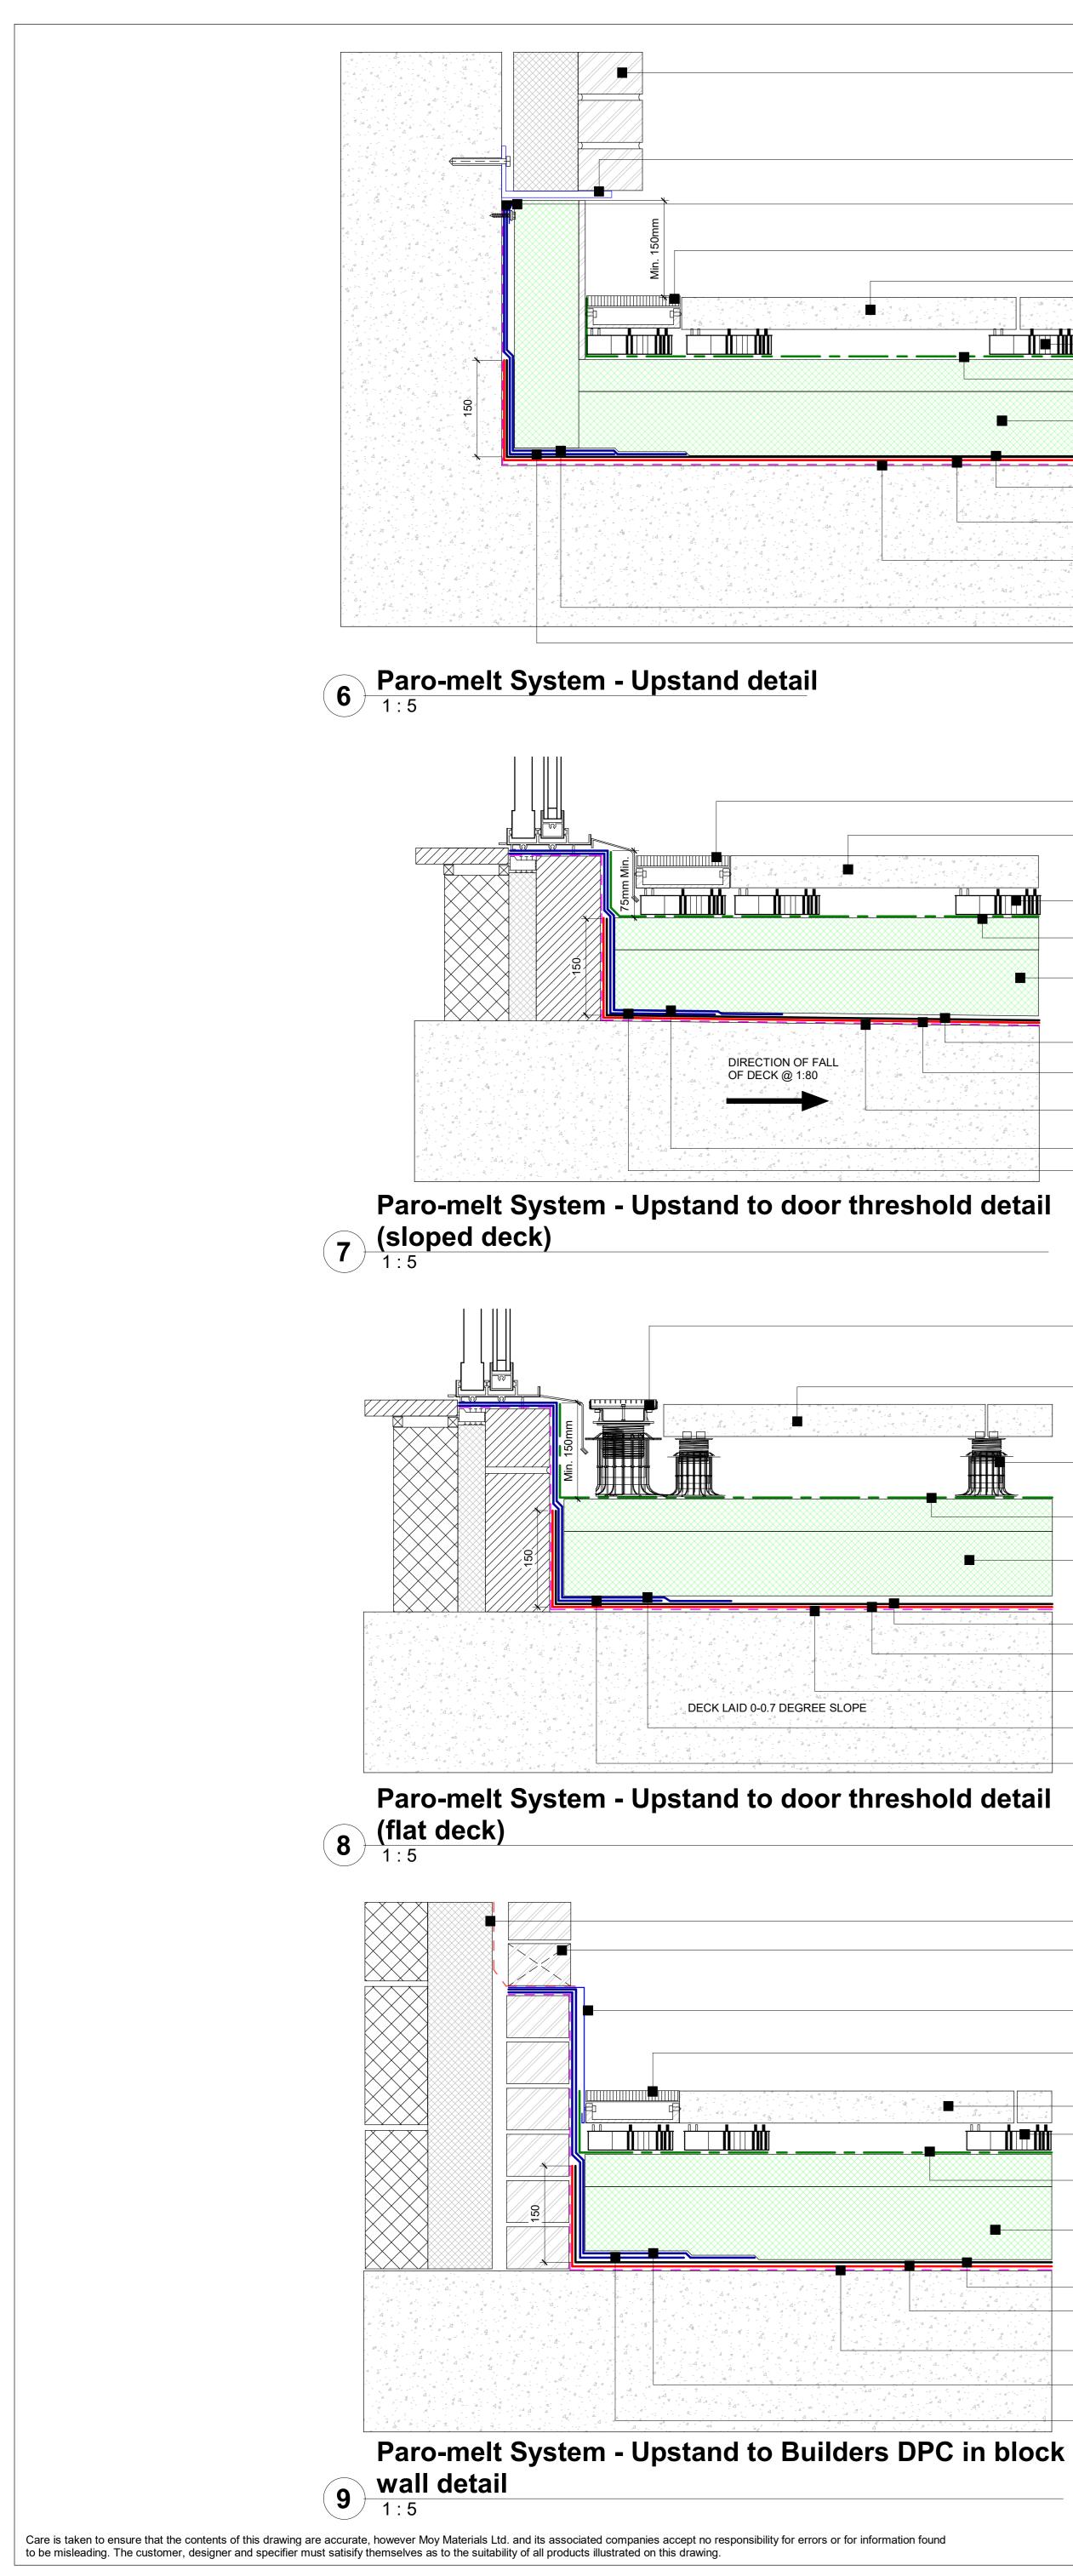

## MASONRY TO ENGINEERS DETAIL

STEEL SUPPORT ANGLE

MOY TERMINATION BAR WITH BITUMINOUS SEALANT **RNS-05 DRAINAGE CHANNEL** CONCRETE PAVING

Î

MOY FIXED HEIGHT PAVING SUPPORTS MOY WATER FLOW REDUCING LAYER

## MOY INVERTED INSULATION LAYER THICKNESS IN ACCORDANCE WITH U-VALUE REQUIREMENTS

PARO-MELT PROTECTION MEMBRANE

PARO-MELT COMPOUND LAYER INCORPORATING REINFORCEMENT MESH PAROMELT SURFACE

PARO-MELT DETAILING MEMBRANE MOY BASE LAYER

CONDITIONING PRIMER

 RNS-05 DRAINAGE CHANNEL - CONCRETE PAVING

- MOY FIXED HEIGHT PAVING SUPPORTS

- MOY WATER FLOW REDUCING LAYER

- MOY INVERTED INSULATION LAYER THICKNESS IN ACCORDANCE WITH U-VALUE REQUIREMENTS

PARO-MELT PROTECTION MEMBRANE - PARO-MELT COMPOUND LAYER INCORPORATING REINFORCEMENT MESH PARO-MELT SURFACE CONDITIONING PRIMER - PARO-MELT DETAILING MEMBRANE

- MOY BASE LAYER

RF-5-15 STAINLESS STEEL

TERRACE CHANNEL BY MOY - CONCRETE PAVING - MOY ADJUSTABLE PEDESTAL SUPPORT - MOY WATER FLOW REDUCING LAYER MOY INVERTED INSULATION LAYER
THICKNESS IN ACCORDANCE WITH U-VALUE REQUIREMENTS - PARO-MELT PROTECTION MEMBRANE - PARO-MELT COMPOUND LAYER INCORPORATING REINFORCEMENT MESH PARO-MELT SURFACE CONDITIONING PRIMER PARO-MELT DETAILING MEMBRANE