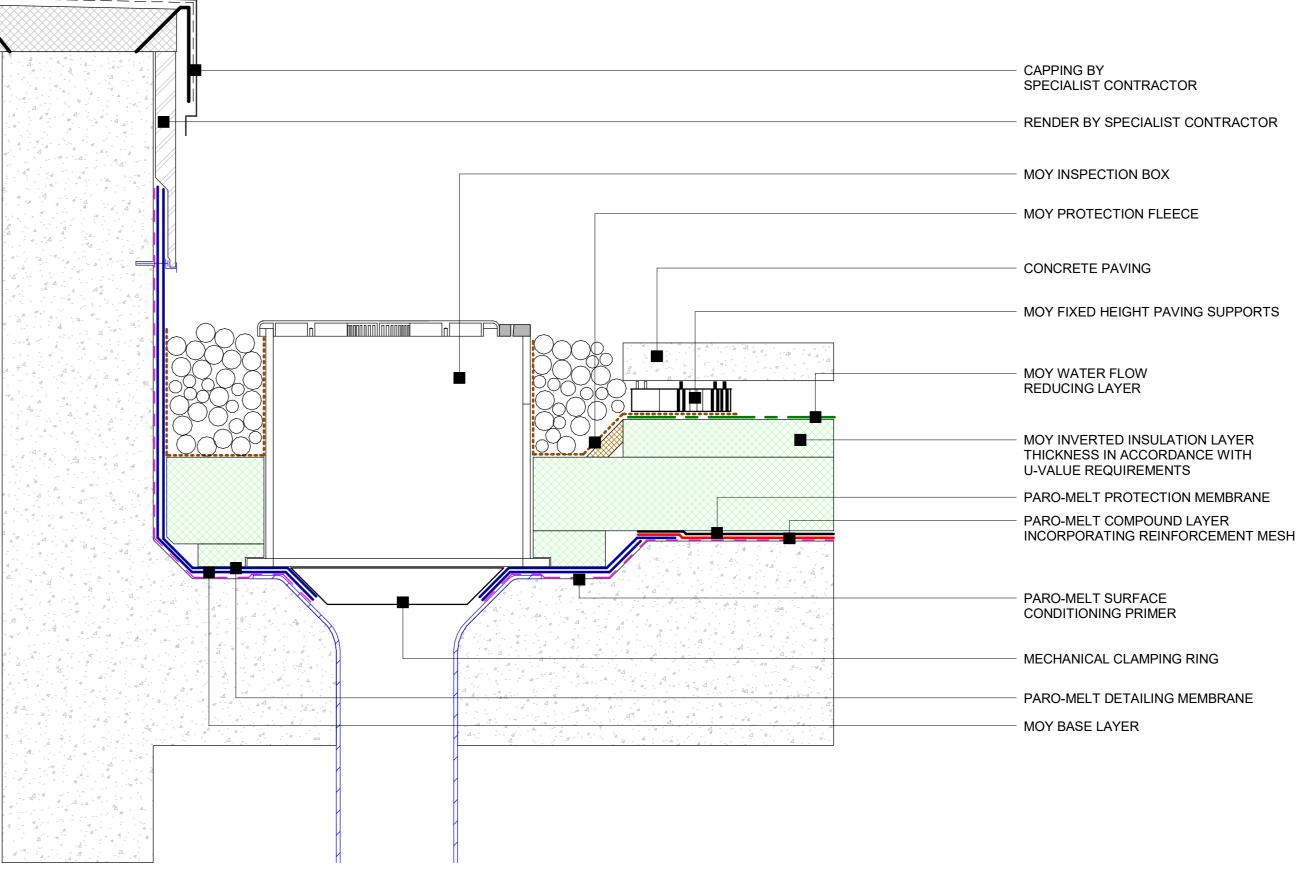

PARO-MELT PROTECTION MEMBRANE PARO-MELT COMPOUND LAYER INCORPORATING REINFORCEMENT MESH PARO-MELT SURFACE CONDITIONING PRIMER - PARO-MELT DETAILING MEMBRANE - MOY BASE LAYER

╨╨╶╷╴╢╷══╕

**11** Paro-melt System - Parapet Outlet Detail

MOY DUBLIN - LONDON - GLASGOW - FRANKFURT WWW.MOYMATERIALS.COM INFO@MOYMATERIALS.COM

Paro-melt - Upstand Details

PARO-MELT

1:5

DWG. NO:

PM - CD - 02

05/07/2023

REDUCING LAYER - OPTIONAL GRAVEL BORDER NOM 25mm ROUND WASHED STONES - MOY INVERTED INSULATION LAYER THICKNESS IN ACCORDANCE WITH U-VALUE REQUIREMENTS

- PARO-MELT PROTECTION MEMBRANE INCORPORATING REINFORCEMENT MESH

PARO-MELT COMPOUND LAYER PARO-MELT SURFACE

CONDITIONING PRIMER

- PARO-MELT DETAILING MEMBRANE

- MOY BASE LAYER

- MOY FIXED HEIGHT PAVING SUPPORTS MOY WATER FLOW

CUT TO FIT OUTLET - CONCRETE PAVING

- KSA INSPECTION BOX OR GRILLE TYPE TRH

DRIP FLASHING AND STARTER TRACK BY OTHERS - MOY INVERTED INSULATION

SPECIALIST INSTALLER, INCORPORATING

SCUPPER OUTLET - EXTERNAL INSULATED RENDER SYSTEM BY

- RENDER BY SPECIALIST CONTRACTOR - MOY HIGH CAPACITY THROUGH WALL

CAPPING BY SPECIALIST CONTRACTOR

- HOPPER BOX AND DOWNPIPE BY SPECIALIST CONTRACTOR - ANTI-SPLASH PLATE BY SPECIALIST CONTRACTOR