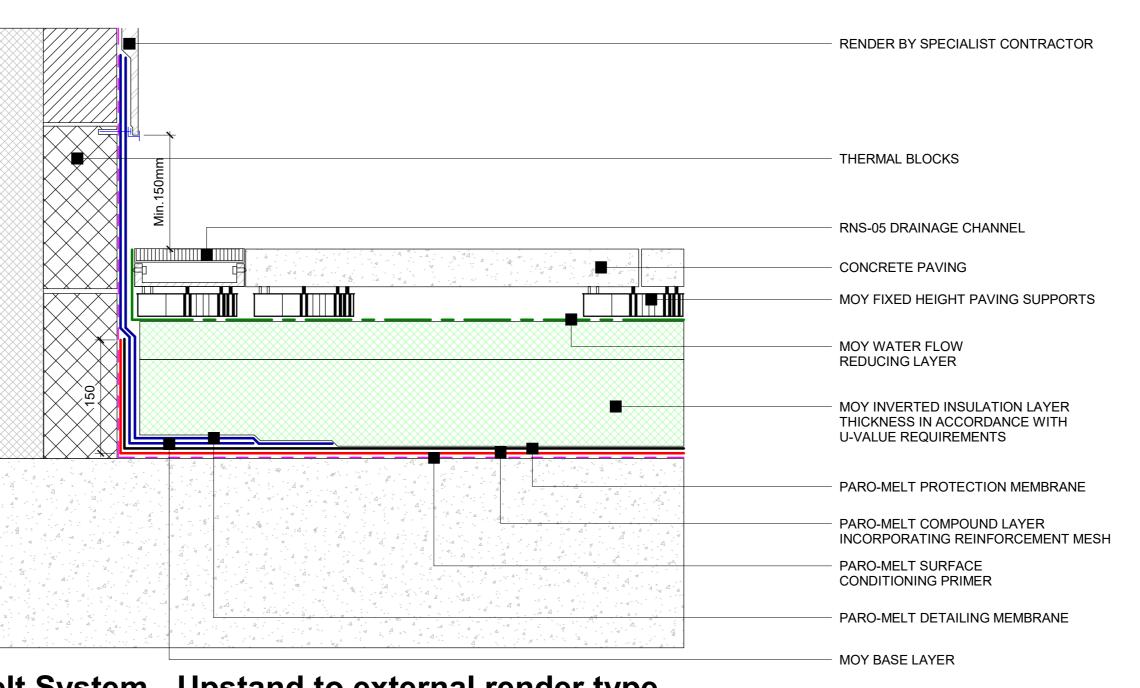

## MASONRY TO ENGINEERS DETAIL

STEEL SUPPORT ANGLE

MOY TERMINATION BAR WITH BITUMINOUS SEALANT **RNS-05 DRAINAGE CHANNEL** CONCRETE PAVING

Î

MOY FIXED HEIGHT PAVING SUPPORTS MOY WATER FLOW REDUCING LAYER

## MOY INVERTED INSULATION LAYER THICKNESS IN ACCORDANCE WITH U-VALUE REQUIREMENTS

PARO-MELT PROTECTION MEMBRANE

PARO-MELT COMPOUND LAYER INCORPORATING REINFORCEMENT MESH PAROMELT SURFACE

PARO-MELT DETAILING MEMBRANE MOY BASE LAYER

CONDITIONING PRIMER

 RNS-05 DRAINAGE CHANNEL - CONCRETE PAVING

- MOY FIXED HEIGHT PAVING SUPPORTS

- MOY WATER FLOW REDUCING LAYER

- MOY INVERTED INSULATION LAYER THICKNESS IN ACCORDANCE WITH U-VALUE REQUIREMENTS

PARO-MELT PROTECTION MEMBRANE - PARO-MELT COMPOUND LAYER INCORPORATING REINFORCEMENT MESH PARO-MELT SURFACE CONDITIONING PRIMER - PARO-MELT DETAILING MEMBRANE

- MOY BASE LAYER

RF-5-15 STAINLESS STEEL

TERRACE CHANNEL BY MOY - CONCRETE PAVING - MOY ADJUSTABLE PEDESTAL SUPPORT - MOY WATER FLOW REDUCING LAYER MOY INVERTED INSULATION LAYER
THICKNESS IN ACCORDANCE WITH U-VALUE REQUIREMENTS - PARO-MELT PROTECTION MEMBRANE - PARO-MELT COMPOUND LAYER INCORPORATING REINFORCEMENT MESH PARO-MELT SURFACE CONDITIONING PRIMER PARO-MELT DETAILING MEMBRANE