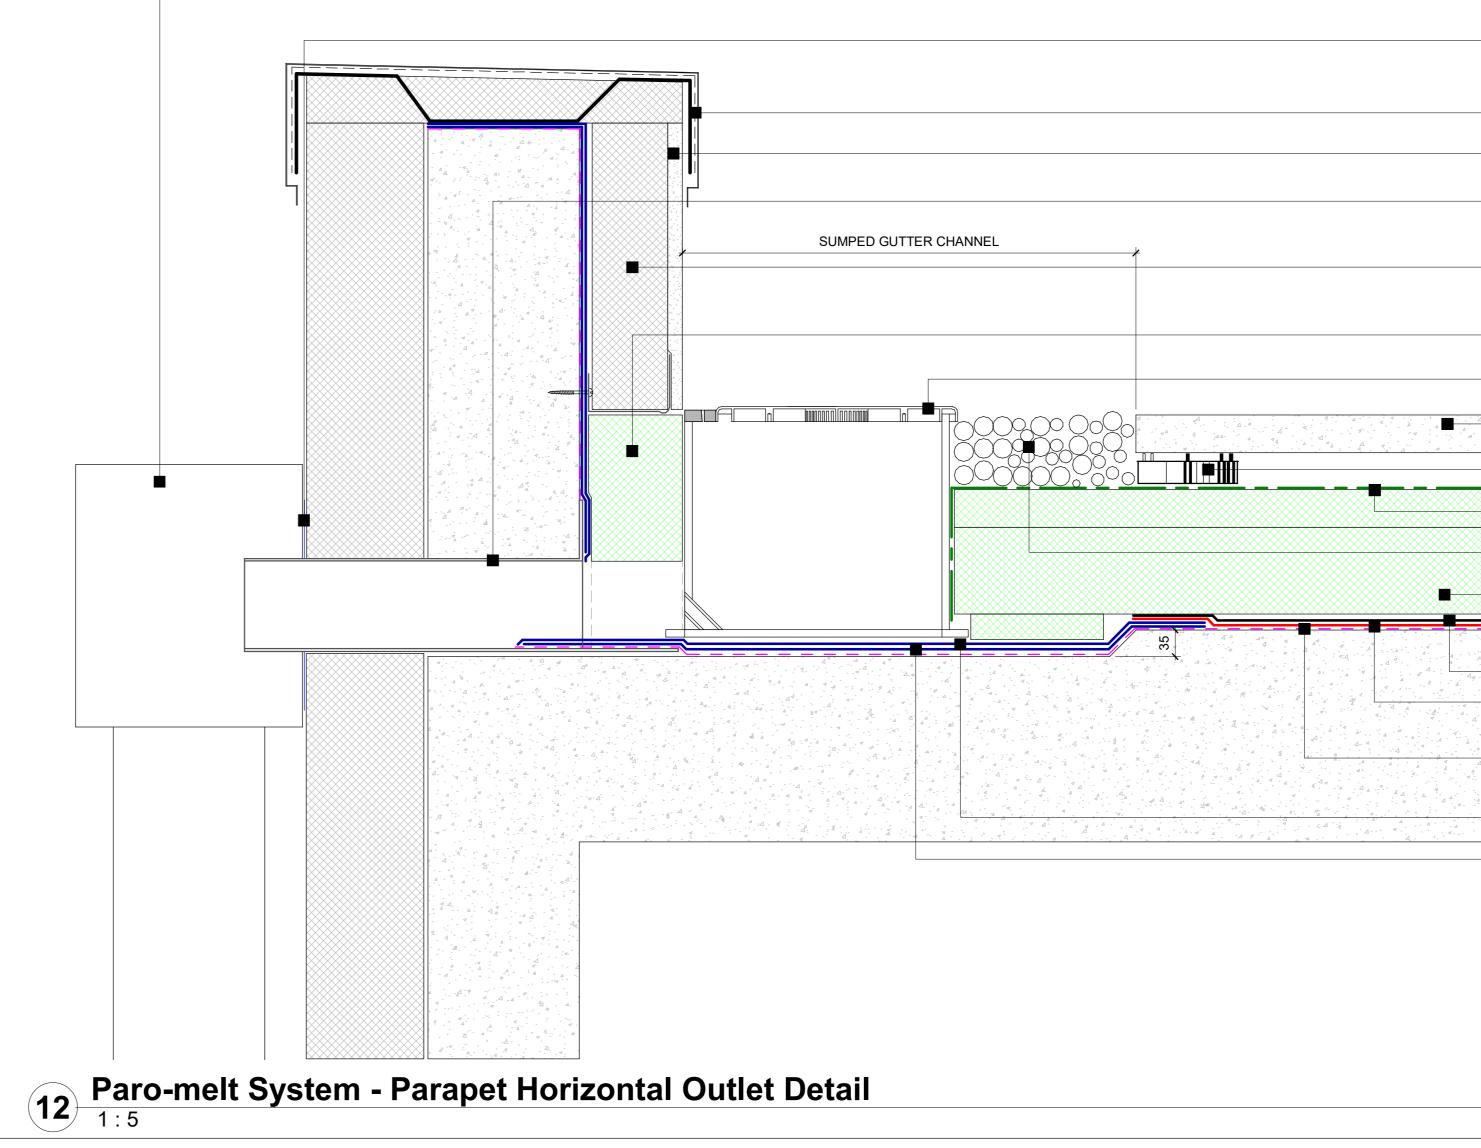

MOY DUBLIN - LONDON - GLASGOW - FRANKFURT WWW.MOYMATERIALS.COM INFO@MOYMATERIALS.COM

Paro-melt - Upstand Details

PARO-MELT

1:5

DWG. NO:

PM - CD - 02

05/07/2023

REDUCING LAYER - OPTIONAL GRAVEL BORDER NOM 25mm ROUND WASHED STONES - MOY INVERTED INSULATION LAYER THICKNESS IN ACCORDANCE WITH U-VALUE REQUIREMENTS

- PARO-MELT PROTECTION MEMBRANE INCORPORATING REINFORCEMENT MESH

PARO-MELT COMPOUND LAYER PARO-MELT SURFACE

CONDITIONING PRIMER

- PARO-MELT DETAILING MEMBRANE

- MOY BASE LAYER

- MOY FIXED HEIGHT PAVING SUPPORTS MOY WATER FLOW

CUT TO FIT OUTLET - CONCRETE PAVING

- KSA INSPECTION BOX OR GRILLE TYPE TRH

DRIP FLASHING AND STARTER TRACK BY OTHERS - MOY INVERTED INSULATION

SPECIALIST INSTALLER, INCORPORATING

SCUPPER OUTLET - EXTERNAL INSULATED RENDER SYSTEM BY