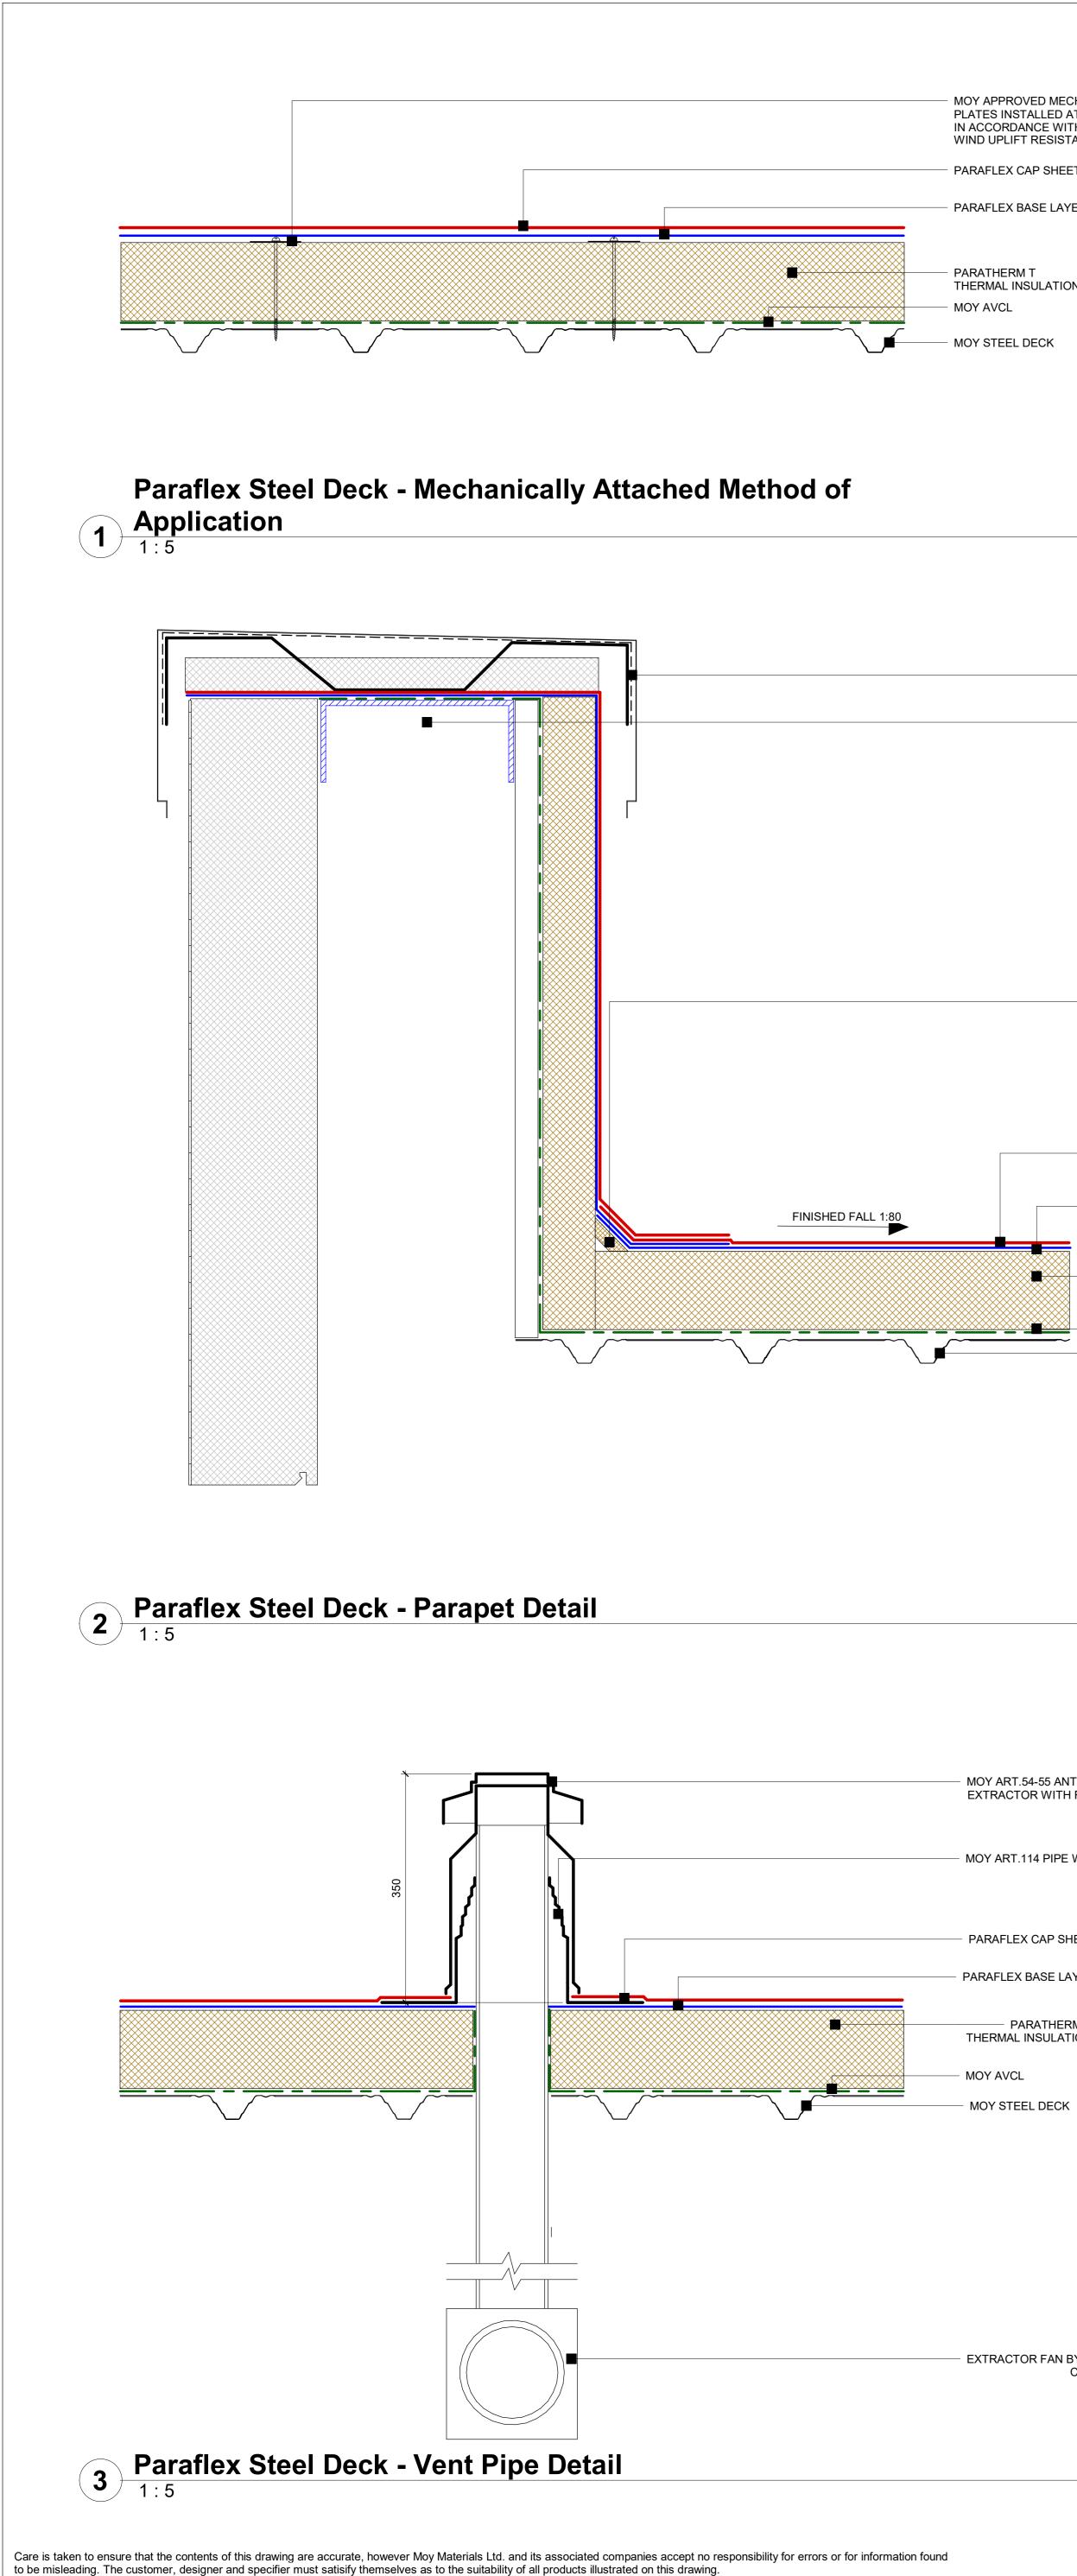

## MOY APPROVED MECHANICAL FIXINGS AND PLATES INSTALLED AT FREQUENCIES IN ACCORDANCE WITH THE PROJECT-SPECIFIC WIND UPLIFT RESISTANCE CALCULATION

PARAFLEX CAP SHEET

## PARAFLEX BASE LAYER

## PARATHERM T THERMAL INSULATION MOY AVCL

- MOY STEEL DECK

- CAPPING & EPDM BY

SPECIALIST CONTRACTOR STEELWORK TO ENGINEERS DETAILS

- MOY ANGLE FILLET

- PARAFLEX CAP SHEET

- PARAFLEX BASE LAYER

- PARATHERM T