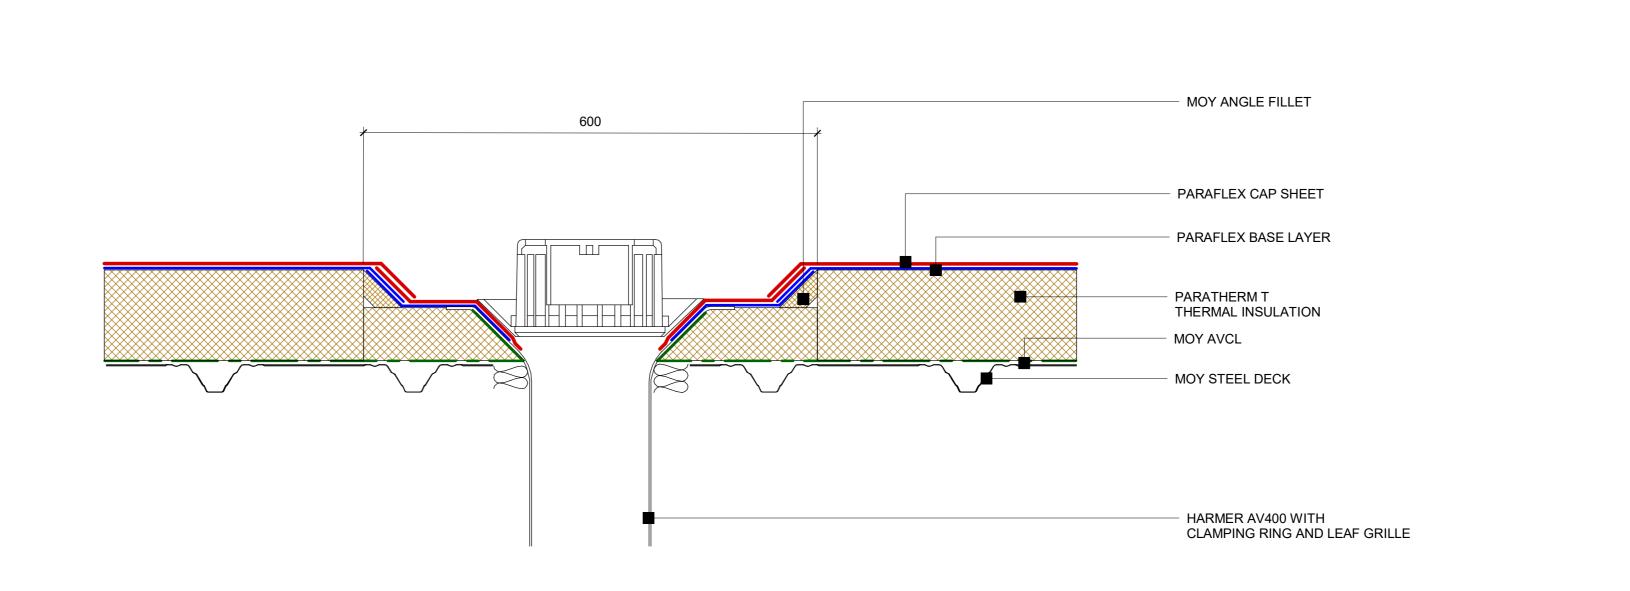

## PARATHERM T THERMAL INSULATION MOY AVCL

- MOY STEEL DECK

- CAPPING & EPDM BY

SPECIALIST CONTRACTOR STEELWORK TO ENGINEERS DETAILS

- MOY ANGLE FILLET

- PARAFLEX CAP SHEET

- PARAFLEX BASE LAYER

- PARATHERM T

- MOY STEEL DECK

THERMAL INSULATION - MOY AVCL