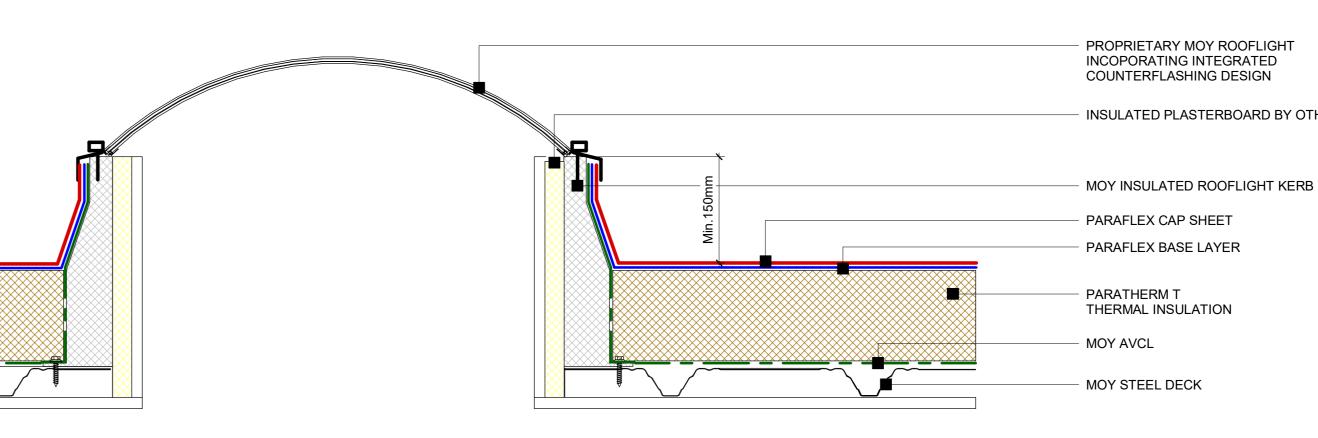

## MOY APPROVED MECHANICAL FIXINGS AND PLATES INSTALLED AT FREQUENCIES IN ACCORDANCE WITH THE PROJECT-SPECIFIC WIND UPLIFT RESISTANCE CALCULATION

PARAFLEX CAP SHEET

## PARAFLEX BASE LAYER

## PARATHERM T THERMAL INSULATION MOY AVCL

- MOY STEEL DECK

- CAPPING & EPDM BY

SPECIALIST CONTRACTOR STEELWORK TO ENGINEERS DETAILS

- MOY ANGLE FILLET

- PARAFLEX CAP SHEET

- PARAFLEX BASE LAYER

- PARATHERM T

- MOY STEEL DECK

THERMAL INSULATION - MOY AVCL