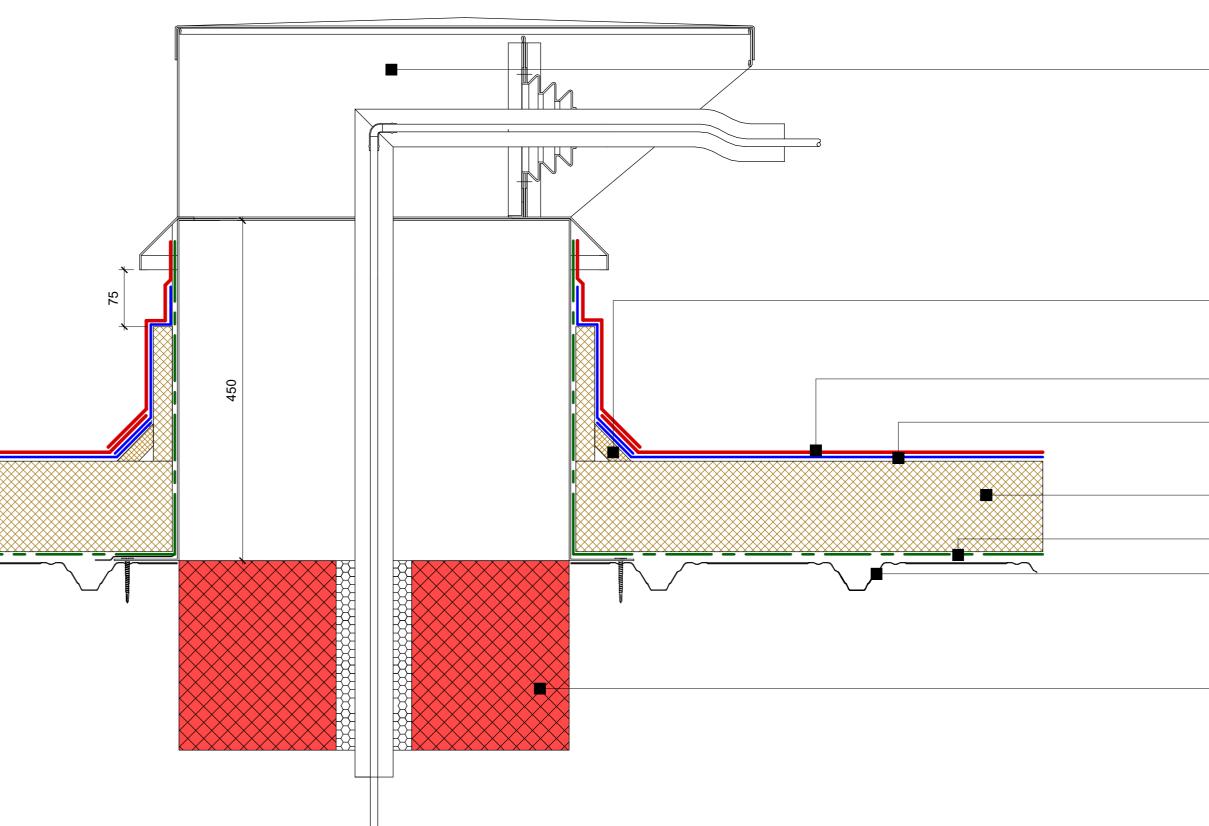

## MOY APPROVED MECHANICAL FIXINGS AND PLATES INSTALLED AT FREQUENCIES IN ACCORDANCE WITH THE PROJECT-SPECIFIC WIND UPLIFT RESISTANCE CALCULATION

PARAFLEX CAP SHEET

## PARAFLEX BASE LAYER

## PARATHERM T THERMAL INSULATION MOY AVCL

- MOY STEEL DECK

- CAPPING & EPDM BY

SPECIALIST CONTRACTOR STEELWORK TO ENGINEERS DETAILS

- MOY ANGLE FILLET

- PARAFLEX CAP SHEET

- PARAFLEX BASE LAYER

- PARATHERM T

- MOY STEEL DECK

THERMAL INSULATION - MOY AVCL