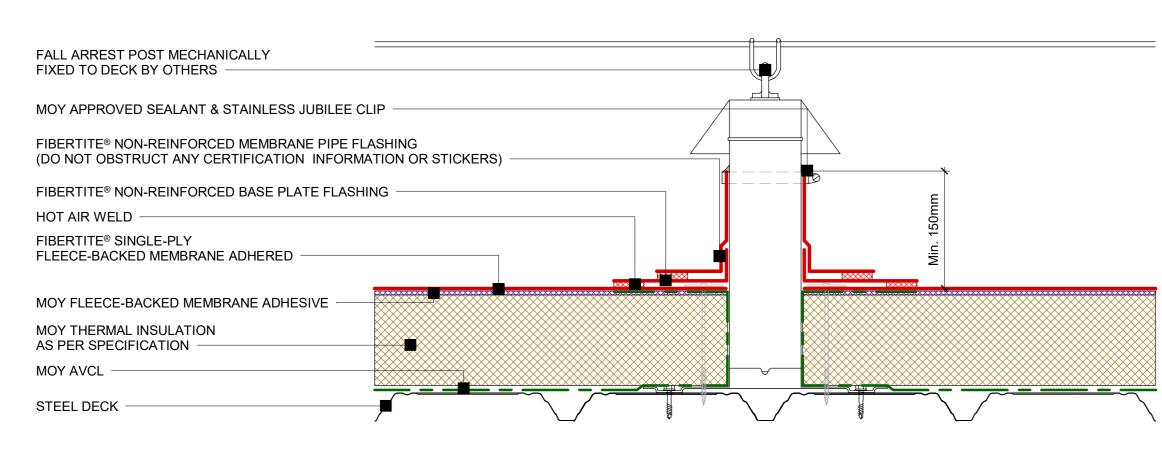

## FiberTite® - Fall arrest detail

FALL ARREST POST MECHANICALLY FIXED TO DECK BY OTHERS -ENKOPUR COLD APPLIED LIQUID WATERPROOFING 1kg ENKOPUR RESIN POLYFLEX FLEECE 2kg ENKOPUR RESIN ENKE UNIVERSAL PRIMER 2K (DO NOT OBSTRUCT ANY CERTIFICATION INFORMATION OR STICKERS) FIBERTITE® SINGLE-PLY FLEECE-BACKED MEMBRANE ADHERED Min. 150mm MOY FLEECE-BACKED MEMBRANE ADHESIVE MOY THERMAL INSULATION AS PER SPECIFICATION -MOY AVCL STEEL DECK