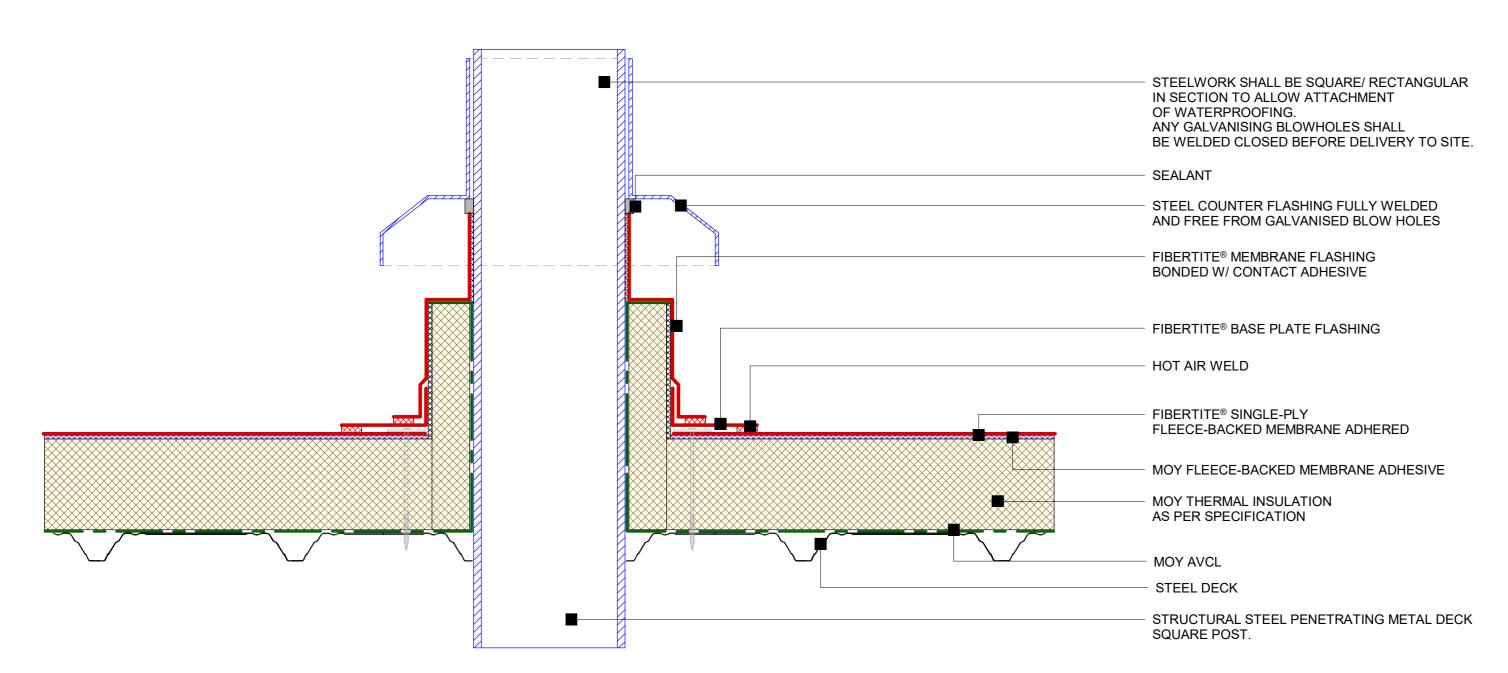

FiberTite® - RoofNek cable penetration detail



## FiberTite® - Steel column penetration detail



## FiberTite® - Fall arrest detail

FALL ARREST POST MECHANICALLY FIXED TO DECK BY OTHERS -ENKOPUR COLD APPLIED LIQUID WATERPROOFING 1kg ENKOPUR RESIN POLYFLEX FLEECE 2kg ENKOPUR RESIN ENKE UNIVERSAL PRIMER 2K (DO NOT OBSTRUCT ANY CERTIFICATION INFORMATION OR STICKERS) FIBERTITE® SINGLE-PLY FLEECE-BACKED MEMBRANE ADHERED Min. 150mm MOY FLEECE-BACKED MEMBRANE ADHESIVE MOY THERMAL INSULATION AS PER SPECIFICATION -MOY AVCL STEEL DECK

FiberTite® - Fall arrest detail (Enke)





FiberTite® - Plant support detail



FiberTite® - U-Anchor detail



FiberTite® - Penetration details

FT-SD-PIR-AD-03

FIBERTITE®

05/11/2024 DUBLIN - LONDON - GLASGOW - FRANKFURT WWW.MOYMATERIALS.COM

INFO@MOYMATERIALS.COM