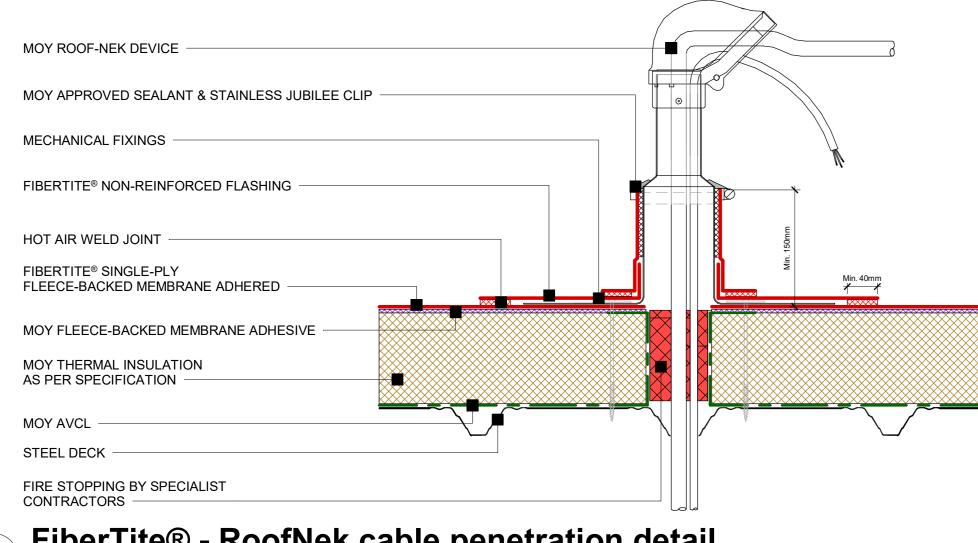

FiberTite® - RoofNek cable penetration detail



## FiberTite® - Steel column penetration detail



## FiberTite® - Fall arrest detail

FALL ARREST POST MECHANICALLY FIXED TO DECK BY OTHERS -ENKOPUR COLD APPLIED LIQUID WATERPROOFING 1kg ENKOPUR RESIN POLYFLEX FLEECE 2kg ENKOPUR RESIN ENKE UNIVERSAL PRIMER 2K (DO NOT OBSTRUCT ANY CERTIFICATION INFORMATION OR STICKERS) FIBERTITE® SINGLE-PLY FLEECE-BACKED MEMBRANE ADHERED Min. 150mm MOY FLEECE-BACKED MEMBRANE ADHESIVE MOY THERMAL INSULATION AS PER SPECIFICATION -MOY AVCL STEEL DECK

FiberTite® - Fall arrest detail (Enke)





FiberTite® - Plant support detail



FiberTite® - U-Anchor detail



FiberTite® - Penetration details

FT-SD-PIR-AD-03

FIBERTITE®

05/11/2024 DUBLIN - LONDON - GLASGOW - FRANKFURT WWW.MOYMATERIALS.COM

INFO@MOYMATERIA