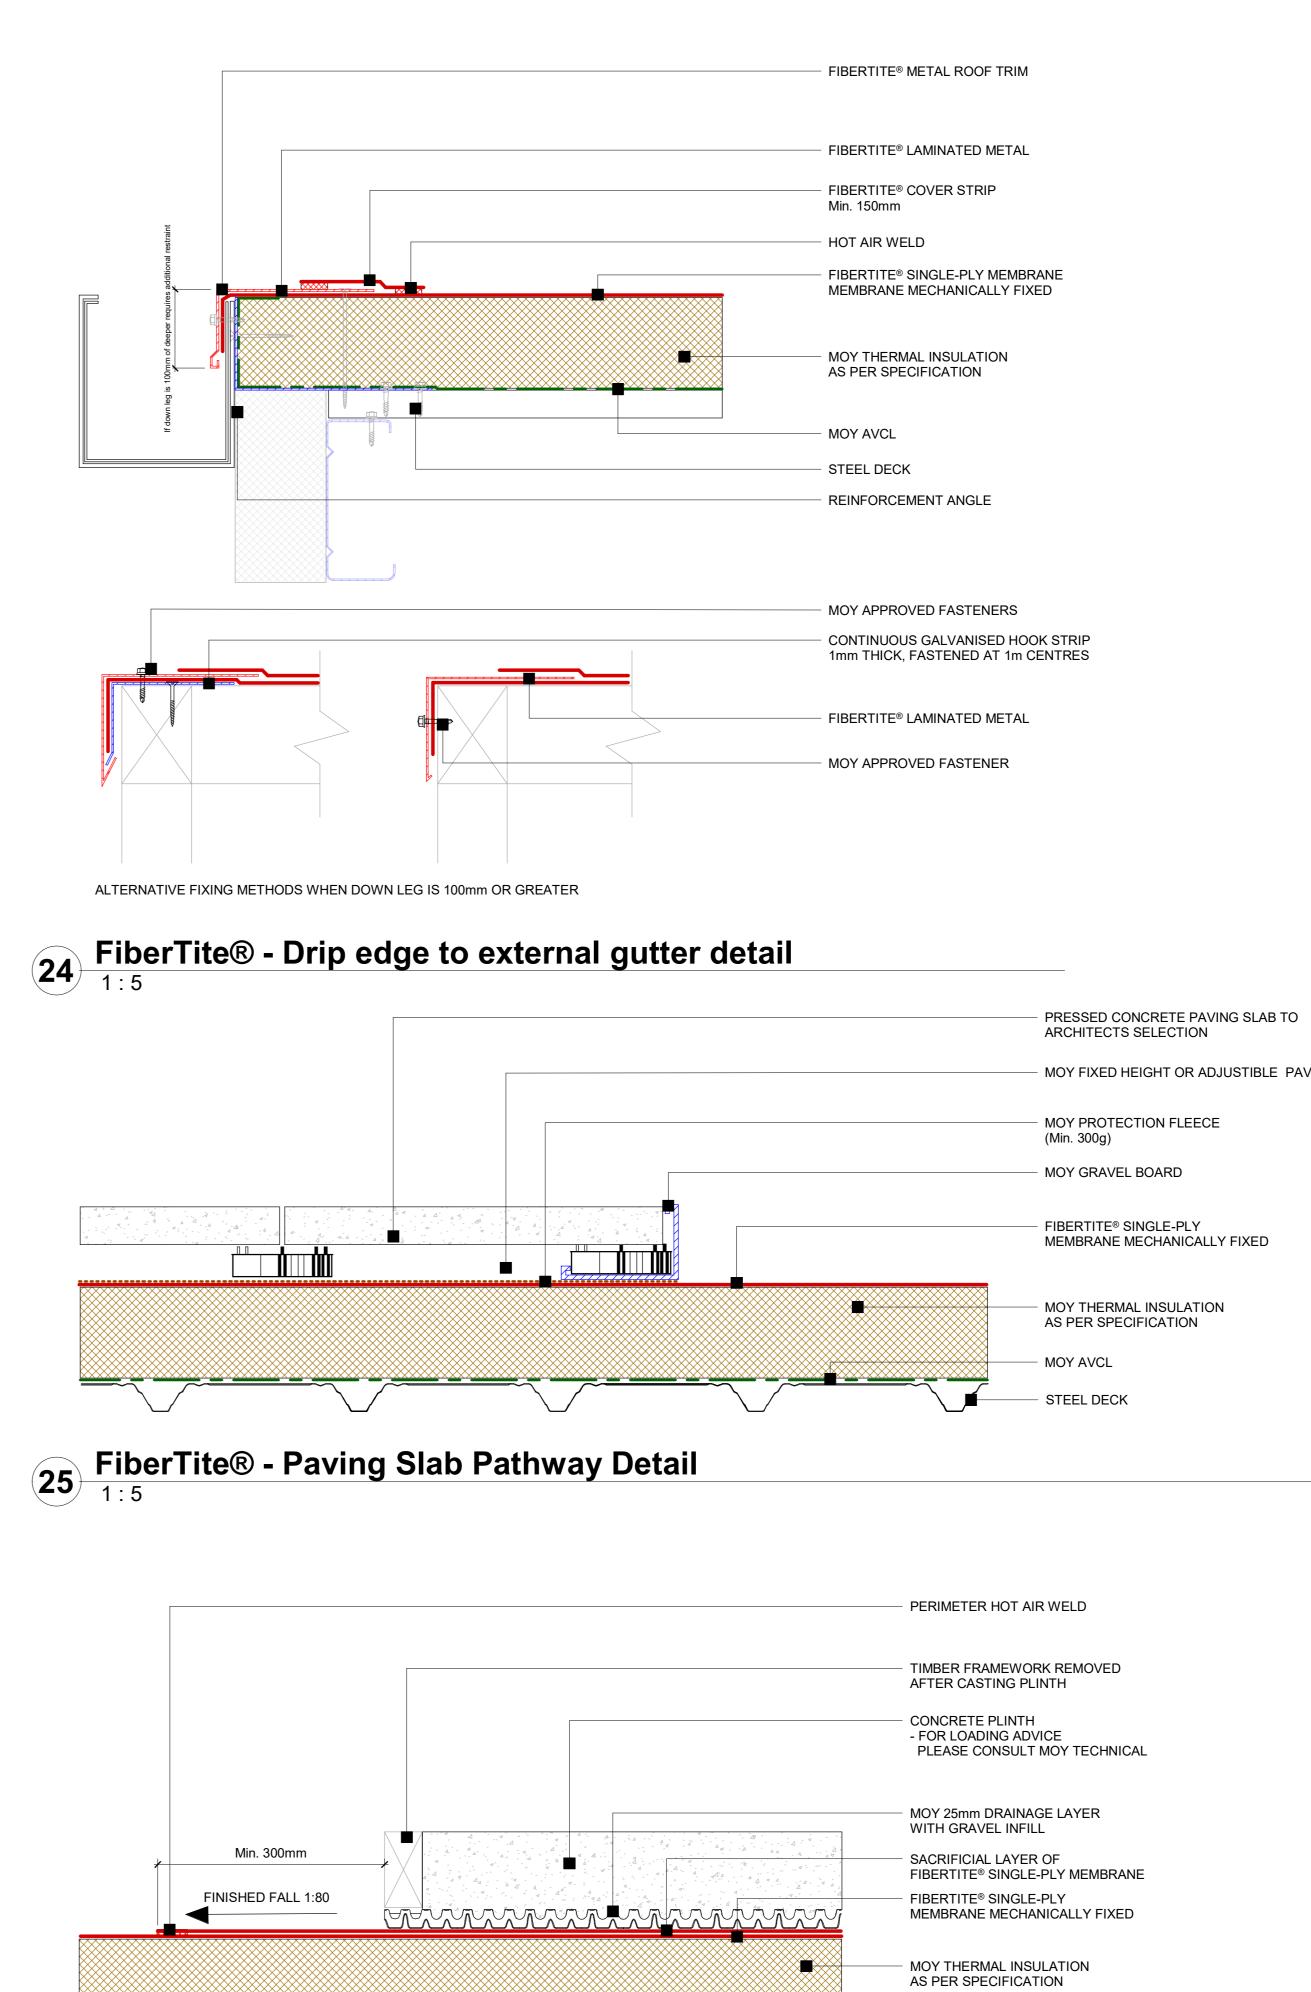

26 FiberTite® - Poured concrete plinth detail

## — MOY FIXED HEIGHT OR ADJUSTIBLE PAVING SUPPORT PEDESTALS

MOY // Seaman Co FiberTite® - Field details DWG. NO: System Ref: **FIBERTITE**<sup>®</sup> FT-SD-PIR-MF-04 Scale: 06/11/2024 1:5 DUBLIN - LONDON - GLASGOW - FRANKFURT WWW.MOYMATERIALS.COM