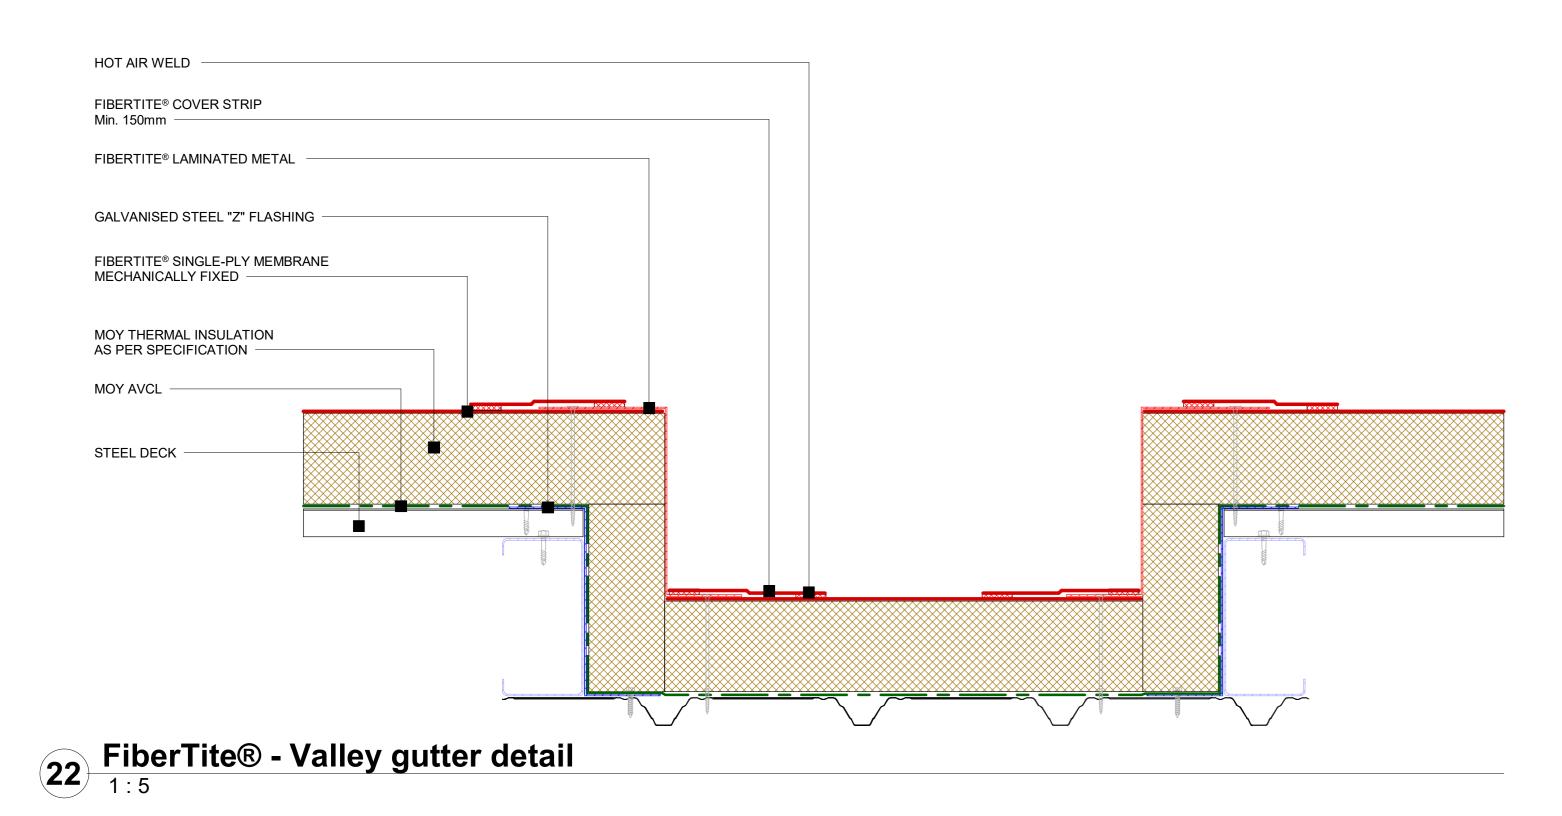

## **23** FiberTite® - Valley gutter outlet detail

| STEEL COUNTER FLASHING FULLY WELDED  |
|--------------------------------------|
| STELL COUNTERT LASINING FOLLT WELDED |
| AND FREE FROM GALVANISED BLOW HOLES  |
|                                      |
|                                      |