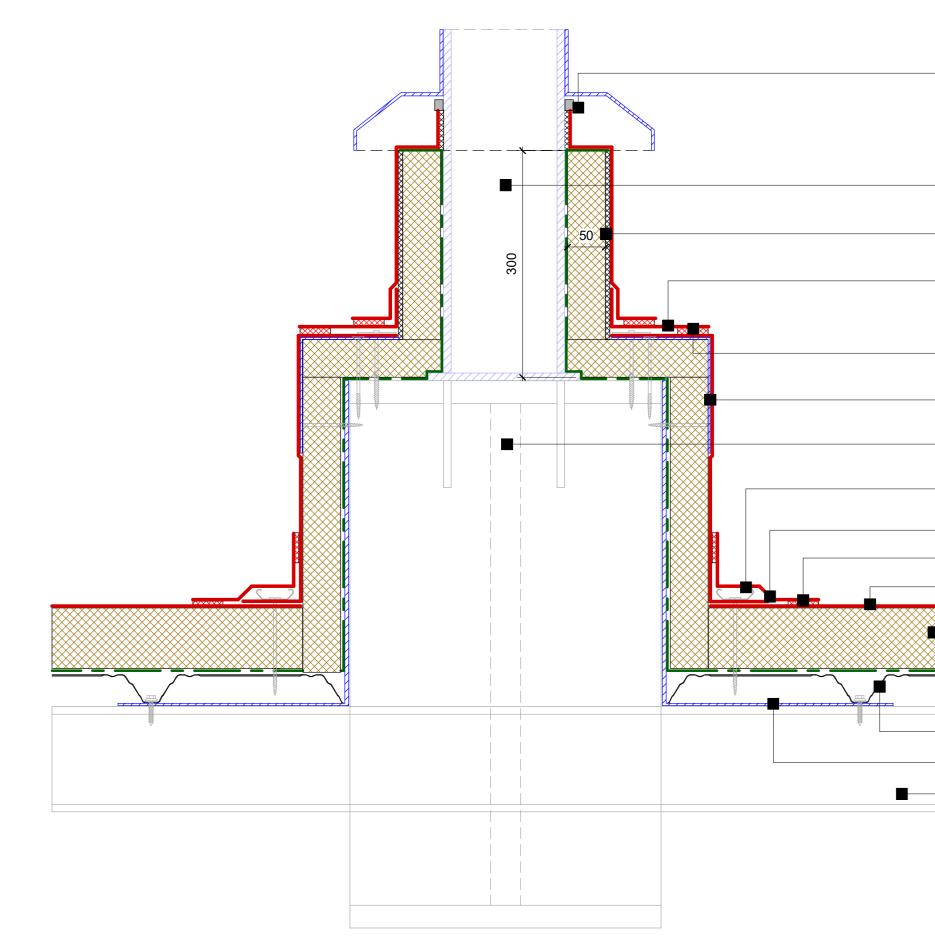

## 21 FiberTite® - Plant plinth detail

|          | PLANT BASE PLATE BY OTHERS                                 |
|----------|------------------------------------------------------------|
|          | FIBERTITE® MEMBRANE FLASHING<br>BONDED W/ CONTACT ADHESIVE |
|          | FIBERTITE® BASE PLATE FLASHING                             |
|          |                                                            |
|          | HOT AIR WELD                                               |
|          | GALV STEEL REINFORCING ANGLE                               |
|          | STEEL SUPPORT BY OTHERS                                    |
|          | MOY RESTRAINT BAR<br>MECHANICALLY FIXED                    |
|          | 150mm FIBERTITE® COVERSTRIP                                |
|          | HOT AIR WELD                                               |
|          | FIBERTITE® SINGLE-PLY<br>MEMBRANE MECHANICALLY FIXED       |
|          | MOY THERMAL INSULATION<br>AS PER SPECIFICATION             |
| <b>-</b> | MOY AVCL                                                   |
|          | STEEL DECK                                                 |
|          | GALVANISED STEEL KERB UPSTAND                              |
|          | STEEL PURLIN                                               |
|          |                                                            |