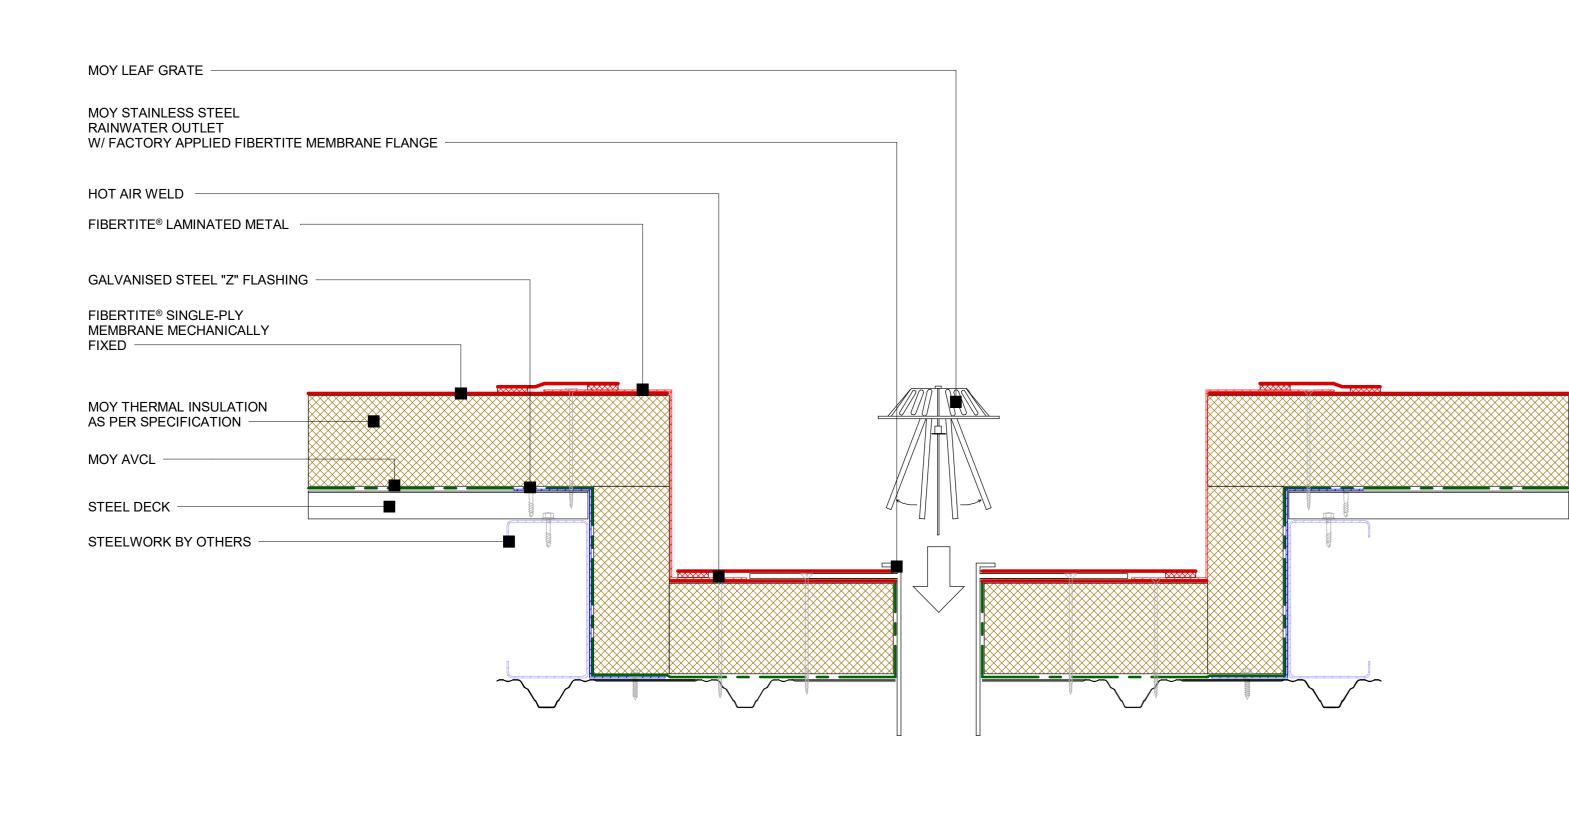

## **23** FiberTite® - Valley gutter outlet detail

| STEEL COUNTER FLASHING FULLY WELDED  |
|--------------------------------------|
| STELL COUNTERT LASINING FOLLT WELDED |
| AND FREE FROM GALVANISED BLOW HOLES  |
|                                      |
|                                      |